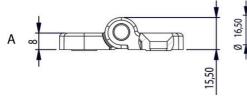

## PRODUCT DESCRIPTION

The hinge is mainly zinc with powder coating.

Hinge shaft & pin bolt are made of stainless steel.

For mounting with a nut on the cast-in stainless steel studs and/or with a screw in the countersunk holes.

## **TECHNICAL DATA**

| Hole              | 4 x Ø8,4                  |
|-------------------|---------------------------|
| Material          | Zinc, black powder coated |
| Material bolt     | Stainless steel 303       |
| Material of shaft | Stainless steel 303       |
| Opening angle     | 180 °                     |