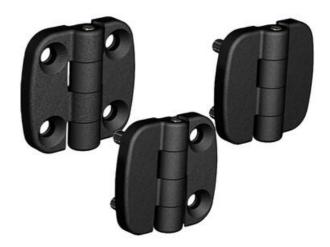

## EXTERNAL HINGE 60X60MM 180°

3216-600604-30 External hinge 60x60mm, 180°, 4x8.4 holes Industrilas When access counts

- · Surface-mounted
- · Countersunk holes and/or cast bolts
- Hole pattern: 36x36 mm
- · Zinc, with black powder coating
- Stainless option

## PRODUCT DESCRIPTION

The hinge is mainly zinc with powder coating.

Hinge shaft & pin bolt are made of stainless steel.

For mounting with a nut on the cast-in stainless steel studs and/or with a screw in the countersunk holes.