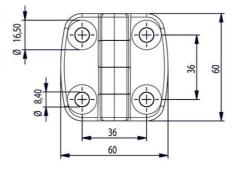

## EXTERNAL HINGE 60X60MM 180°

3216-600604-30 External hinge 60x60mm, 180°, 4x8.4 holes Industrilas When access counts

- · Surface-mounted
- · Countersunk holes and/or cast bolts
- Hole pattern: 36x36 mm
- · Zinc, with black powder coating
- Stainless option

## **TECHNICAL DATA**

| Hole              | 4 x Ø8,4                  |
|-------------------|---------------------------|
| Material          | Zinc, black powder coated |
| Material bolt     | Stainless steel 303       |
| Material of shaft | Stainless steel 303       |
| Opening angle     | 180 °                     |