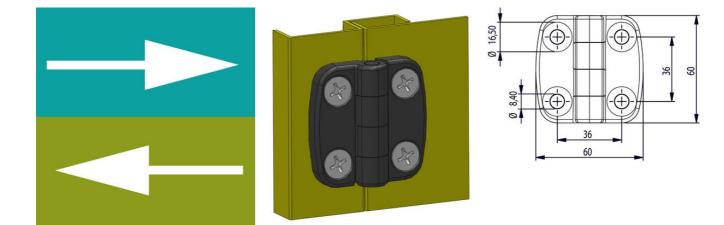

## EXTERNAL HINGE 60X60MM 180°

3216-600604-30 External hinge 60x60mm, 180°, 4x8.4 holes Industrilas When access counts

- · Surface-mounted
- · Countersunk holes and/or cast bolts
- Hole pattern: 36x36 mm
- · Zinc, with black powder coating
- Stainless option

## PRODUCT DESCRIPTION

The hinge is mainly zinc with powder coating.

Hinge shaft & pin bolt are made of stainless steel.

For mounting with a nut on the cast-in stainless steel studs and/or with a screw in the countersunk holes.

Universal right or left mounting. Opening angle max. 180°.

## **TECHNICAL DATA**

| Hole              | 4 x Ø8,4                  |
|-------------------|---------------------------|
| Material          | Zinc, black powder coated |
| Material bolt     | Stainless steel 303       |
| Material of shaft | Stainless steel 303       |
| Opening angle     | 180 °                     |