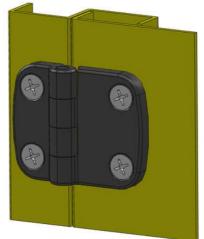

## EXTERNAL HINGE 50X63MM 180°

3216-630634-30 External hinge 50x63mm, 180°, 2x6.3 holes narrow, 2xM6 bolts wide

Industrilas When access counts

## PRODUCT DESCRIPTION

The hinge is mainly zinc with powder coating.

Hinge shaft & pin bolt are made of stainless steel.

For mounting with a nut on the cast-in stainless steel studs and/or with a screw in the countersunk holes.