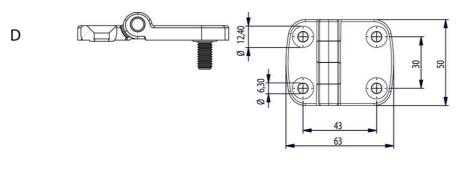

## Surface-mounted

- · Countersunk holes and/or cast bolts
- · Zinc, with black powder coating
- Hole pattern: 30x43 mm

## **TECHNICAL DATA**

| Bolt              | 2 x M6                    |
|-------------------|---------------------------|
| Hole              | 2 x Ø6,3                  |
| Material          | Zinc, black powder coated |
| Material bolt     | Stainless steel 303       |
| Material of shaft | Stainless steel 303       |
| Opening angle     | 180 °                     |