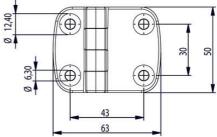

## Surface-mounted

- · Countersunk holes and/or cast bolts
- · Zinc, with black powder coating
- Hole pattern: 30x43 mm

## PRODUCT DESCRIPTION

The hinge is mainly zinc with powder coating.

Hinge shaft & pin bolt are made of stainless steel.

For mounting with a nut on the cast-in stainless steel studs and/or with a screw in the countersunk holes.

## **TECHNICAL DATA**

| Bolt              | 2 x M6                    |
|-------------------|---------------------------|
| Hole              | 2 x Ø6,3                  |
| Material          | Zinc, black powder coated |
| Material bolt     | Stainless steel 303       |
| Material of shaft | Stainless steel 303       |
| Opening angle     | 180 °                     |