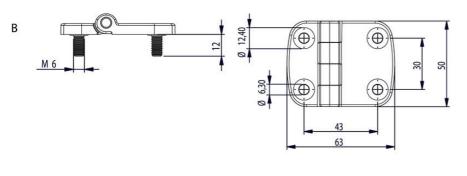

## EXTERNAL HINGE 50X63MM 180°

3216-610634-30 External hinge 50x63mm, 180°, 2xM6 bolts narrow, 2xM6 bolts wide Industrilas When access counts

- Surface-mounted
- · Countersunk holes and/or cast bolts
- Zinc, with black powder coating
- Hole pattern: 30x43 mm

## **TECHNICAL DATA**

| Bolt              | 4 xM6                     |
|-------------------|---------------------------|
| Material          | Zinc, black powder coated |
| Material bolt     | Stainless steel 303       |
| Material of shaft | Stainless steel 303       |
| Opening angle     | 180 °                     |