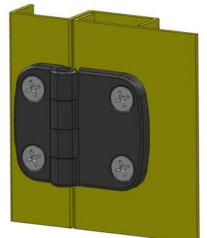

## EXTERNAL HINGE 50X63MM 180°

3216-610634-30 External hinge 50x63mm, 180°, 2xM6 bolts narrow, 2xM6 bolts wide Industrilas When access counts

- Surface-mounted
- · Countersunk holes and/or cast bolts
- Zinc, with black powder coating
- Hole pattern: 30x43 mm

Universal right or left mounting. Opening angle max. 180°.