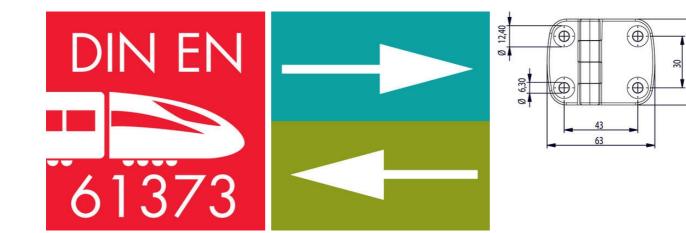

## EXTERNAL HINGE 50X63MM 180°

3216-610634-30 External hinge 50x63mm, 180°, 2xM6 bolts narrow, 2xM6 bolts wide Industrilas When access counts

- Surface-mounted
- · Countersunk holes and/or cast bolts
- Zinc, with black powder coating
- Hole pattern: 30x43 mm

## **TECHNICAL DATA**

| Bolt              | 4 xM6                     |
|-------------------|---------------------------|
| Material          | Zinc, black powder coated |
| Material bolt     | Stainless steel 303       |
| Material of shaft | Stainless steel 303       |
| Opening angle     | 180 °                     |