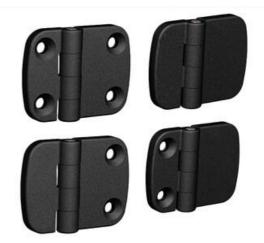

## EXTERNAL HINGE 50X63MM 180°

3216-610634-30 External hinge 50x63mm, 180°, 2xM6 bolts narrow, 2xM6 bolts wide Industrilas When access counts

- Surface-mounted
- · Countersunk holes and/or cast bolts
- Zinc, with black powder coating
- Hole pattern: 30x43 mm

## PRODUCT DESCRIPTION

The hinge is mainly zinc with powder coating.

Hinge shaft & pin bolt are made of stainless steel.

For mounting with a nut on the cast-in stainless steel studs and/or with a screw in the countersunk holes.