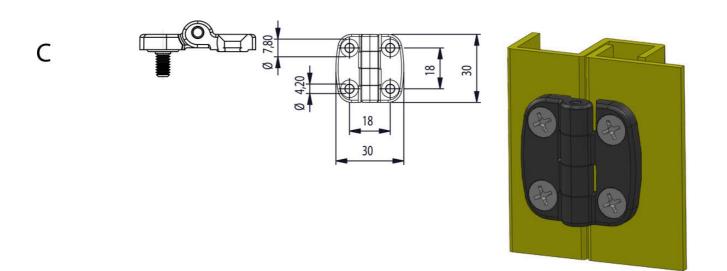

## **EXTERNAL HINGE 30X30MM 180°**

3216-620304-30 External hinge 30x30mm, 180°, 2xM4 bolts, 2x4.2 holes

- Hole pattern: 18x18 mm
- Zinc, with black powder coating

Industrilas — When access counts —

## **TECHNICAL DATA**

| Bolt              | 2 x M4                    |
|-------------------|---------------------------|
| Hole              | 2 x Ø4,2                  |
| Material          | Zinc, black powder coated |
| Material bolt     | Stainless steel 303       |
| Material of shaft | Stainless steel 303       |
| Opening angle     | 180 °                     |