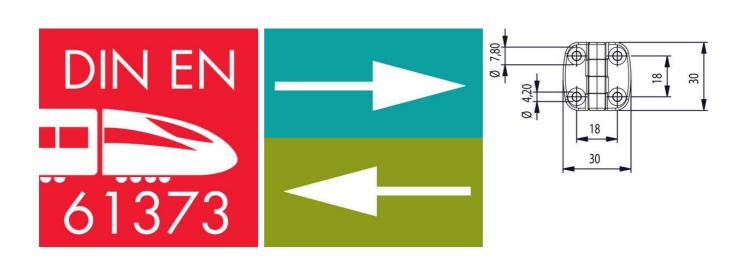

## **EXTERNAL HINGE 30X30MM 180°**

3216-620304-30 External hinge 30x30mm, 180°, 2xM4 bolts, 2x4.2 holes

- Hole pattern: 18x18 mm
- Zinc, with black powder coating

Industrilas — When access counts —

## **TECHNICAL DATA**

| Bolt              | 2 x M4                    |
|-------------------|---------------------------|
| Hole              | 2 x Ø4,2                  |
| Material          | Zinc, black powder coated |
| Material bolt     | Stainless steel 303       |
| Material of shaft | Stainless steel 303       |
| Opening angle     | 180 °                     |