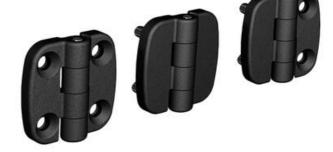

## **EXTERNAL HINGE 30X30MM 180°**

3216-620304-30 External hinge 30x30mm, 180°, 2xM4 bolts, 2x4.2 holes

- Hole pattern: 18x18 mm
- Zinc, with black powder coating

Industrilas — When access counts —

## PRODUCT DESCRIPTION

The hinge is mainly zinc with powder coating.

Hinge shaft & pin bolt are made of stainless steel.

For mounting with a nut on the cast-in stainless steel studs and/or with a screw in the countersunk holes.