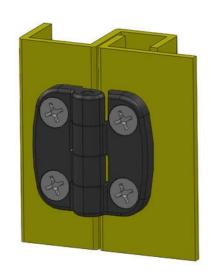

## **EXTERNAL HINGE 30X30MM 180°**

3216-620304-30 External hinge 30x30mm, 180°, 2xM4 bolts, 2x4.2 holes

- Hole pattern: 18x18 mm
- Zinc, with black powder coating

Industrilas — When access counts —

Universal right or left mounting. Opening angle max. 180°.