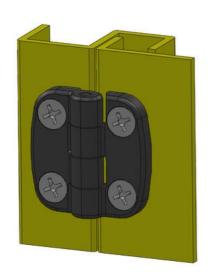

## **EXTERNAL HINGE 30X30MM 180°**

3216-610304-30 External hinge 30x30mm, 180°, 4xM4 bolts

- Hole pattern: 18x18 mm
- Zinc, with black powder coating

Industrilas When access counts

Universal right or left mounting. Opening angle max. 180°.