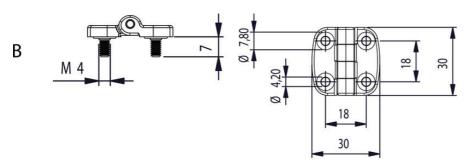

## **EXTERNAL HINGE 30X30MM 180°**

3216-610304-30 External hinge 30x30mm, 180°, 4xM4 bolts

- Hole pattern: 18x18 mm
- Zinc, with black powder coating

Industrilas When access counts

## **TECHNICAL DATA**

| Bolt              | 4 x M4                    |
|-------------------|---------------------------|
| Material          | Zinc, black powder coated |
| Material bolt     | Stainless steel 303       |
| Material of shaft | Stainless steel 303       |
| Opening angle     | 180 °                     |