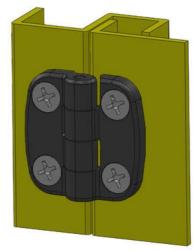

## **EXTERNAL HINGE 30X30MM 180°**

3216-610304-30 External hinge 30x30mm, 180°, 4xM4 bolts

- Hole pattern: 18x18 mm
- Zinc, with black powder coating

Industrilas When access counts

## PRODUCT DESCRIPTION

The hinge is mainly zinc with powder coating.

Hinge shaft & pin bolt are made of stainless steel.

For mounting with a nut on the cast-in stainless steel studs and/or with a screw in the countersunk holes.

Universal right or left mounting. Opening angle max. 180°.

## **TECHNICAL DATA**

| Bolt              | 4 x M4                    |
|-------------------|---------------------------|
| Material          | Zinc, black powder coated |
| Material bolt     | Stainless steel 303       |
| Material of shaft | Stainless steel 303       |
| Opening angle     | 180 °                     |