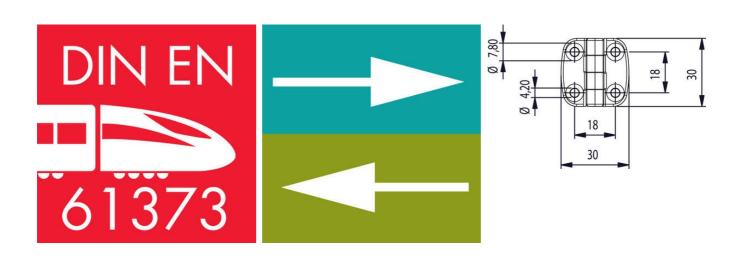

## **EXTERNAL HINGE 30X30MM 180°**

3216-610304-30 External hinge 30x30mm, 180°, 4xM4 bolts

- Hole pattern: 18x18 mm
- Zinc, with black powder coating

Industrilas When access counts

## **TECHNICAL DATA**

| Bolt              | 4 x M4                    |
|-------------------|---------------------------|
| Material          | Zinc, black powder coated |
| Material bolt     | Stainless steel 303       |
| Material of shaft | Stainless steel 303       |
| Opening angle     | 180 °                     |