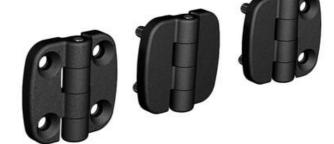

## **EXTERNAL HINGE 30X30MM 180°**

3216-610304-30 External hinge 30x30mm, 180°, 4xM4 bolts

- Hole pattern: 18x18 mm
- Zinc, with black powder coating

Industrilas When access counts

## PRODUCT DESCRIPTION

The hinge is mainly zinc with powder coating.

Hinge shaft & pin bolt are made of stainless steel.

For mounting with a nut on the cast-in stainless steel studs and/or with a screw in the countersunk holes.