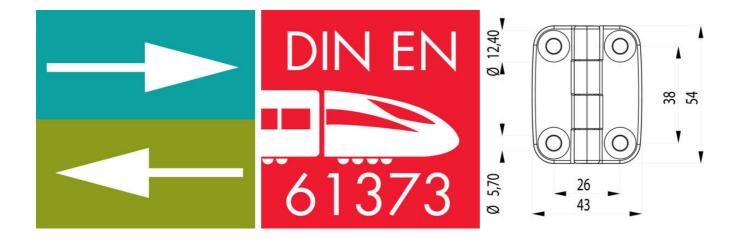

## HINGE 54X43 OPENING ANGLE 180°

3216-610544-30 External hinge 54x43mm, 180°, 4xM6 bolts

- Surface-mounted
- · Countersunk holes and/or cast bolts
- Zinc, with black powder coating
- Hole pattern: 38x26 mm

## **TECHNICAL DATA**

| Bolt              | 4 x M6                    |
|-------------------|---------------------------|
| Material bolt     | Stainless steel 303       |
| Material hinge    | Zinc, black powder coated |
| Material of shaft | Stainless steel 303       |
| Opening angle     | 180 °                     |