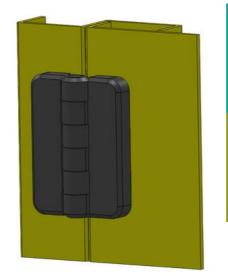

## HINGE 54X43 OPENING ANGLE 180°

3216-610544-30 External hinge 54x43mm, 180°, 4xM6 bolts

- Surface-mounted
- · Countersunk holes and/or cast bolts
- Zinc, with black powder coating
- Hole pattern: 38x26 mm

## PRODUCT DESCRIPTION

The hinge is mainly zinc with powder coating. Hinge shaft & pin bolt are made of stainless steel. For mounting with a nut on the cast-in stainless steel studs and/or with a screw in the countersunk holes. Universal right or left mounting. Opening angle max. 180°.