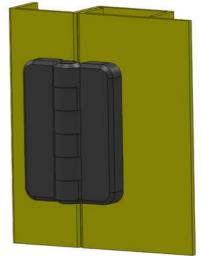

## HINGE 54X43 OPENING ANGLE 180°

3216-610544-30 External hinge 54x43mm, 180°, 4xM6 bolts

- Surface-mounted
- · Countersunk holes and/or cast bolts
- Zinc, with black powder coating
- Hole pattern: 38x26 mm

## PRODUCT DESCRIPTION

The hinge is mainly zinc with powder coating. Hinge shaft & pin bolt are made of stainless steel. For mounting with a nut on the cast-in stainless steel studs and/or with a screw in the countersunk holes. Universal right or left mounting. Opening angle max. 180°.

## **TECHNICAL DATA**

| Bolt              | 4 x M6                    |
|-------------------|---------------------------|
| Material bolt     | Stainless steel 303       |
| Material hinge    | Zinc, black powder coated |
| Material of shaft | Stainless steel 303       |
| Opening angle     | 180 °                     |