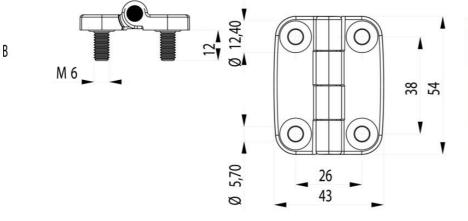

## HINGE 54X43 OPENING ANGLE 180°

3216-610544-30 External hinge 54x43mm, 180°, 4xM6 bolts

- Surface-mounted
- · Countersunk holes and/or cast bolts
- Zinc, with black powder coating
- Hole pattern: 38x26 mm

## **TECHNICAL DATA**

| Bolt              | 4 x M6                    |
|-------------------|---------------------------|
| Material bolt     | Stainless steel 303       |
| Material hinge    | Zinc, black powder coated |
| Material of shaft | Stainless steel 303       |
| Opening angle     | 180 °                     |