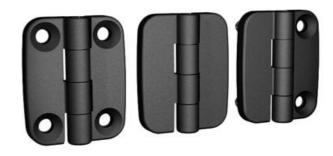

## HINGE 54X43 OPENING ANGLE 180°

3216-610544-30 External hinge 54x43mm, 180°, 4xM6 bolts

- Surface-mounted
- · Countersunk holes and/or cast bolts
- Zinc, with black powder coating
- Hole pattern: 38x26 mm

## PRODUCT DESCRIPTION

The hinge is mainly zinc with powder coating. Hinge shaft & pin bolt are made of stainless steel. For mounting with a nut on the cast-in stainless steel studs and/or with a screw in the countersunk holes. Universal right or left mounting. Opening angle max. 180°.