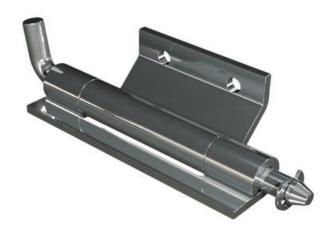

## **CONCEALED HINGE 100°**

312107 Consealed hinge, weld on door, screw on frame, steel

- For surface mounting on a door
- steel, stainless steel
- 100° opening angle

Industrilas When access counts

## PRODUCT DESCRIPTION

The hinge has an opening angle of 100°. The hinge is a universal hinge and can be mounted both left and right. Mounted by welding or welding/screwing in place. Track rider in order to possibly fix the shaft is ordered separately.

## MATERIAL:

Frame part and shoulder: Steel with fzb surface treatment Door part: Untreated steel.