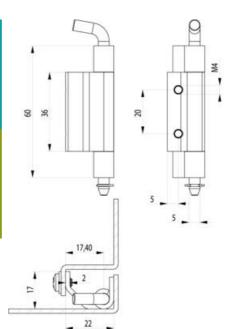

## **TECHNICAL DATA**

| Material door part  | Untreated         |
|---------------------|-------------------|
| Material frame part | Zinc-plated steel |
| Material of shaft   | Zinc-plated steel |
| Opening angle       | 100 °             |