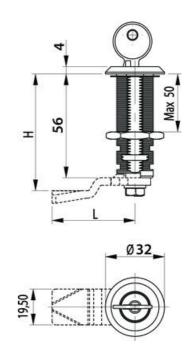

## **CYLINDER LOCK 18,56.5MM**

241357-HNS Cylinder lock 56.5mm, Master key system, Standard nut, Chrome plated

- 18 or 56.5mm lock housing
- IP54
- 180°
- Incl. 2 keys

Industrilas When access counts

## PRODUCT DESCRIPTION

Cylinder lock with 90° rotation and universal design with a hole that enables clockwise or counter-clockwise rotation when opening / locking. Supplied with nut. Sealed to protection class IP54. Comes with two keys. Master key system supplied upon request.

## **TECHNICAL DATA**

| Configurable          | No                             |
|-----------------------|--------------------------------|
| Material cylinder     | Stainless steel AISI 304, Zinc |
| Material lock housing | Zinc, chrome                   |
| Material nut          | Zinc plated, Zinc              |
| Material terminal     | Zinc plated, Steel             |