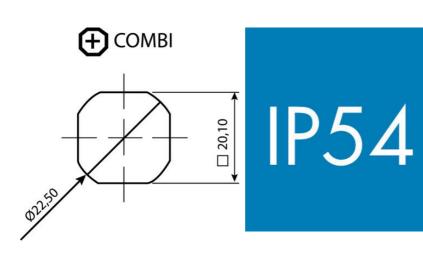

## **CYLINDER LOCK 18,56.5MM**

241357-HNS Cylinder lock 56.5mm, Master key system, Standard nut, Chrome plated

- 18 or 56.5mm lock housing
- IP54
- 180°
- Incl. 2 keys

Industrilas When access counts

## PRODUCT DESCRIPTION

Cylinder lock with 90° rotation and universal design with a hole that enables clockwise or counter-clockwise rotation when opening / locking. Supplied with nut. Sealed to protection class IP54. Comes with two keys. Master key system supplied upon request.