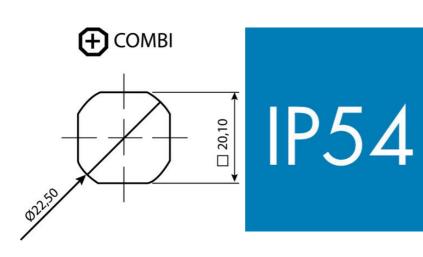

## **CYLINDER LOCK 18,56.5MM**

Cylinder lock 56.5mm, Keyed to differ, Earthing nut, Black coated

- 18 or 56.5mm lock housing
- IP54
- 180°
- Incl. 2 keys

Industrilas When access counts

## PRODUCT DESCRIPTION

Cylinder lock with 90° rotation and universal design with a hole that enables clockwise or counter-clockwise rotation when opening / locking. Supplied with nut. Sealed to protection class IP54. Comes with two keys. Master key system supplied upon request.