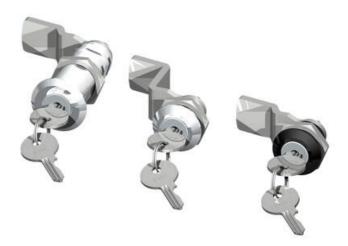

## **CYLINDER LOCK 18,56.5MM**

Cylinder lock 56.5mm, Keyed to differ, Earthing nut, Black coated

- 18 or 56.5mm lock housing
- IP54
- 180°
- Incl. 2 keys

Industrilas When access counts

## PRODUCT DESCRIPTION

Cylinder lock with 90° rotation and universal design with a hole that enables clockwise or counter-clockwise rotation when opening / locking. Supplied with nut. Sealed to protection class IP54. Comes with two keys. Master key system supplied upon request.