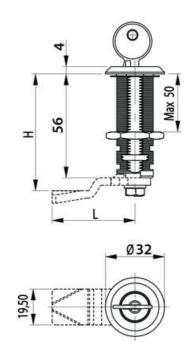

## **CYLINDER LOCK 18,56.5MM**

Cylinder lock 56.5mm, Keyed to differ, Earthing nut, Black coated

- 18 or 56.5mm lock housing
- IP54
- 180°
- Incl. 2 keys

Industrilas When access counts

## PRODUCT DESCRIPTION

Cylinder lock with 90° rotation and universal design with a hole that enables clockwise or counter-clockwise rotation when opening / locking. Supplied with nut. Sealed to protection class IP54. Comes with two keys. Master key system supplied upon request.

## **TECHNICAL DATA**

| Configurable          | No                             |
|-----------------------|--------------------------------|
| Material cylinder     | Stainless steel AISI 304, Zinc |
| Material lock housing | Zinc, black powder coated      |
| Material nut          | Zinc plated, Zinc              |
| Material terminal     | Zinc plated, Steel             |