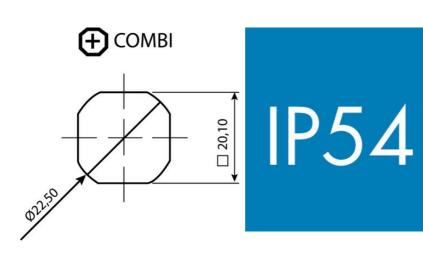

## **CYLINDER LOCK 18,56.5MM**

Cylinder lock 56.5mm, Keyed to differ, Earthing nut, Chrome plated

- 18 or 56.5mm lock housing
- IP54
- 180°
- Incl. 2 keys

Industrilas When access counts

## PRODUCT DESCRIPTION

Cylinder lock with 90° rotation and universal design with a hole that enables clockwise or counter-clockwise rotation when opening / locking. Supplied with nut. Sealed to protection class IP54. Comes with two keys. Master key system supplied upon request.