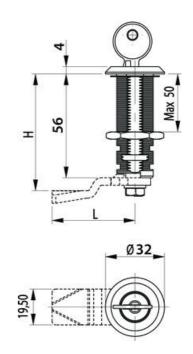

## **CYLINDER LOCK 18,56.5MM**

Cylinder lock 56.5mm, Keyed to differ, Earthing nut, Chrome plated

- 18 or 56.5mm lock housing
- IP54
- 180°
- Incl. 2 keys

Industrilas When access counts

## PRODUCT DESCRIPTION

Cylinder lock with 90° rotation and universal design with a hole that enables clockwise or counter-clockwise rotation when opening / locking. Supplied with nut. Sealed to protection class IP54. Comes with two keys. Master key system supplied upon request.

## **TECHNICAL DATA**

| Configurable          | No                             |
|-----------------------|--------------------------------|
| Material cylinder     | Stainless steel AISI 304, Zinc |
| Material lock housing | Zinc, chrome                   |
| Material nut          | Zinc plated, Zinc              |
| Material terminal     | Zinc plated, Steel             |