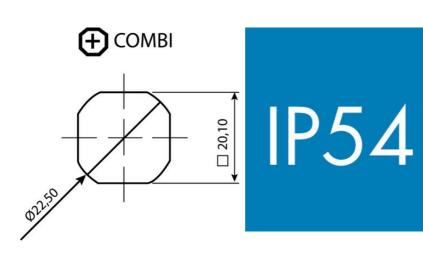

## **CYLINDER LOCK 18,56.5MM**

Cylinder lock 56.5mm, Keyed to differ, Standard nut, Black coated

- 18 or 56.5mm lock housing
- IP54
- 180°
- Incl. 2 keys

Industrilas

## PRODUCT DESCRIPTION

Cylinder lock with 90° rotation and universal design with a hole that enables clockwise or counter-clockwise rotation when opening / locking. Supplied with nut. Sealed to protection class IP54. Comes with two keys. Master key system supplied upon request.