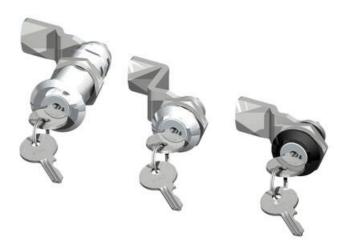

## **CYLINDER LOCK 18,56.5MM**

Cylinder lock 56.5mm, Keyed to differ, Standard nut, Black coated

- 18 or 56.5mm lock housing
- IP54
- 180°
- Incl. 2 keys

Industrilas

## PRODUCT DESCRIPTION

Cylinder lock with 90° rotation and universal design with a hole that enables clockwise or counter-clockwise rotation when opening / locking. Supplied with nut. Sealed to protection class IP54. Comes with two keys. Master key system supplied upon request.