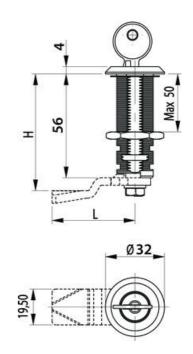

## **CYLINDER LOCK 18,56.5MM**

Cylinder lock 56.5mm, Keyed to differ, Standard nut, Black coated

- 18 or 56.5mm lock housing
- IP54
- 180°
- Incl. 2 keys

Industrilas

## PRODUCT DESCRIPTION

Cylinder lock with 90° rotation and universal design with a hole that enables clockwise or counter-clockwise rotation when opening / locking. Supplied with nut. Sealed to protection class IP54. Comes with two keys. Master key system supplied upon request.

## **TECHNICAL DATA**

| Configurable          | No                             |
|-----------------------|--------------------------------|
| Material cylinder     | Stainless steel AISI 304, Zinc |
| Material lock housing | Zinc, black powder coated      |
| Material nut          | Zinc plated, Zinc              |
| Material terminal     | Zinc plated, Steel             |