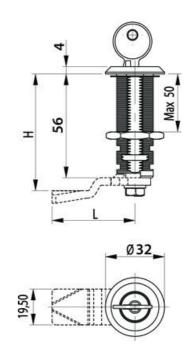

## **CYLINDER LOCK 18,56.5MM**

Cylinder lock 56.5mm, Keyed to differ, Standard nut, Chrome plated

- 18 or 56.5mm lock housing
- IP54
- 180°
- Incl. 2 keys

Industrilas When access counts

## PRODUCT DESCRIPTION

Cylinder lock with 90° rotation and universal design with a hole that enables clockwise or counter-clockwise rotation when opening / locking. Supplied with nut. Sealed to protection class IP54. Comes with two keys. Master key system supplied upon request.

## **TECHNICAL DATA**

| Configurable          | No                             |
|-----------------------|--------------------------------|
| Material cylinder     | Stainless steel AISI 304, Zinc |
| Material lock housing | Zinc, chrome                   |
| Material nut          | Zinc plated, Zinc              |
| Material terminal     | Zinc plated, Steel             |