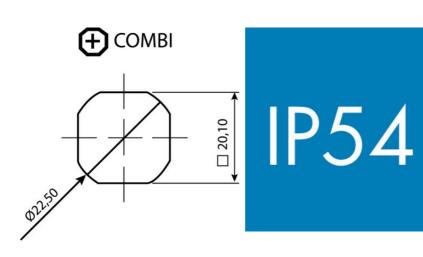

## **CYLINDER LOCK 18,56.5MM**

Cylinder lock 56.5mm, Keyed to differ, Standard nut, Chrome plated

- 18 or 56.5mm lock housing
- IP54
- 180°
- Incl. 2 keys

Industrilas When access counts

## PRODUCT DESCRIPTION

Cylinder lock with 90° rotation and universal design with a hole that enables clockwise or counter-clockwise rotation when opening / locking. Supplied with nut. Sealed to protection class IP54. Comes with two keys. Master key system supplied upon request.