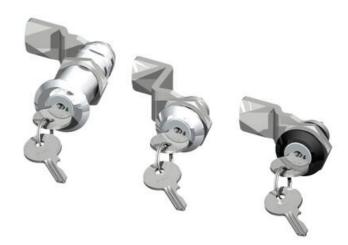

## **CYLINDER LOCK 18,56.5MM**

Cylinder lock 56.5mm, Keyed to differ, Standard nut, Chrome plated

- 18 or 56.5mm lock housing
- IP54
- 180°
- Incl. 2 keys

Industrilas When access counts

## PRODUCT DESCRIPTION

Cylinder lock with 90° rotation and universal design with a hole that enables clockwise or counter-clockwise rotation when opening / locking. Supplied with nut. Sealed to protection class IP54. Comes with two keys. Master key system supplied upon request.