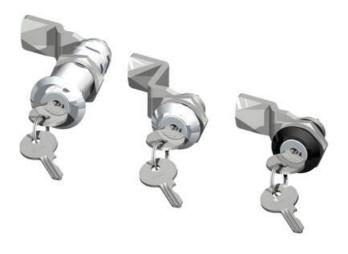

## CYLINDER LOCK 18,56.5MM

241558 Cylinder lock 56.5mm, Keyed alike IL101, Earthing nut, Black coated

- 18 or 56.5mm lock housing
- IP54
- 180°
- Incl. 2 keys

## PRODUCT DESCRIPTION

Cylinder lock with 90° rotation and universal design with a hole that enables clockwise or counter-clockwise rotation when opening / locking. Supplied with nut. Sealed to protection class IP54. Comes with two keys. Master key system supplied upon request.