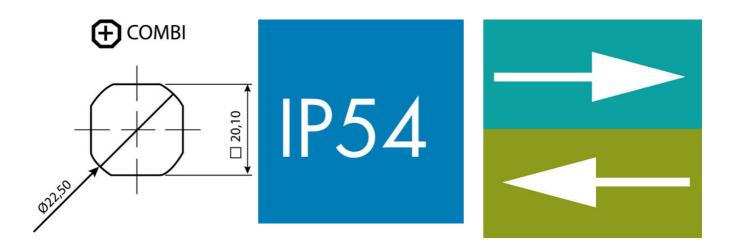

## CYLINDER LOCK 18,56.5MM

241558 Cylinder lock 56.5mm, Keyed alike IL101, Earthing nut, Black coated

- 18 or 56.5mm lock housing
- IP54
- 180°
- Incl. 2 keys

## PRODUCT DESCRIPTION

Cylinder lock with 90° rotation and universal design with a hole that enables clockwise or counter-clockwise rotation when opening / locking. Supplied with nut. Sealed to protection class IP54. Comes with two keys. Master key system supplied upon request.