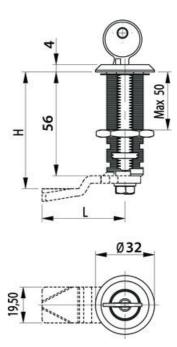

## CYLINDER LOCK 18,56.5MM

241558 Cylinder lock 56.5mm, Keyed alike IL101, Earthing nut, Black coated

- 18 or 56.5mm lock housing
- IP54
- 180°
- Incl. 2 keys

## PRODUCT DESCRIPTION

Cylinder lock with 90° rotation and universal design with a hole that enables clockwise or counter-clockwise rotation when opening / locking. Supplied with nut. Sealed to protection class IP54. Comes with two keys. Master key system supplied upon request.

## **TECHNICAL DATA**

| Configurable          | No                             |
|-----------------------|--------------------------------|
| Material cylinder     | Stainless steel AISI 304, Zinc |
| Material lock housing | Zinc, black powder coated      |
| Material nut          | Zinc plated, Zinc              |
| Material terminal     | Zinc plated, Steel             |