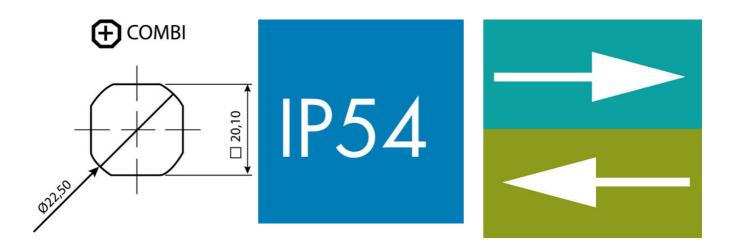

## CYLINDER LOCK 18,56.5MM

241358 Cylinder lock 56.5mm, Keyed alike IL101, Earthing nut, Chrome plated

- 18 or 56.5mm lock housing
- IP54
- 180°
- Incl. 2 keys

## PRODUCT DESCRIPTION

Cylinder lock with 90° rotation and universal design with a hole that enables clockwise or counter-clockwise rotation when opening / locking. Supplied with nut. Sealed to protection class IP54. Comes with two keys. Master key system supplied upon request.