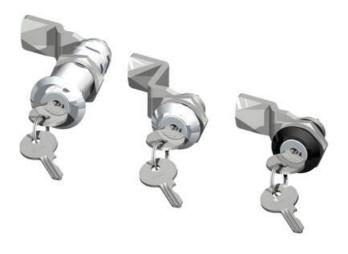

## CYLINDER LOCK 18,56.5MM

241358 Cylinder lock 56.5mm, Keyed alike IL101, Earthing nut, Chrome plated

- 18 or 56.5mm lock housing
- IP54
- 180°
- Incl. 2 keys

## PRODUCT DESCRIPTION

Cylinder lock with 90° rotation and universal design with a hole that enables clockwise or counter-clockwise rotation when opening / locking. Supplied with nut. Sealed to protection class IP54. Comes with two keys. Master key system supplied upon request.