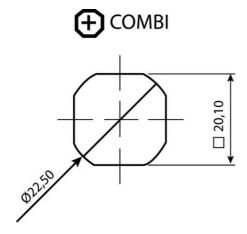

## CYLINDER LOCK 18,56.5MM

241358 Cylinder lock 56.5mm, Keyed alike IL101, Earthing nut, Chrome plated

- 18 or 56.5mm lock housing
- IP54
- 180°
- Incl. 2 keys

## PRODUCT DESCRIPTION

Cylinder lock with 90° rotation and universal design with a hole that enables clockwise or counter-clockwise rotation when opening / locking. Supplied with nut. Sealed to protection class IP54. Comes with two keys. Master key system supplied upon request.