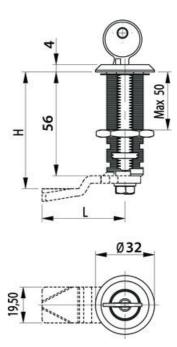

## CYLINDER LOCK 18,56.5MM

241358 Cylinder lock 56.5mm, Keyed alike IL101, Earthing nut, Chrome plated

- 18 or 56.5mm lock housing
- IP54
- 180°
- Incl. 2 keys

## PRODUCT DESCRIPTION

Cylinder lock with 90° rotation and universal design with a hole that enables clockwise or counter-clockwise rotation when opening / locking. Supplied with nut. Sealed to protection class IP54. Comes with two keys. Master key system supplied upon request.

## **TECHNICAL DATA**

| Configurable          | No                             |
|-----------------------|--------------------------------|
| Material cylinder     | Stainless steel AISI 304, Zinc |
| Material lock housing | Zinc, chrome                   |
| Material nut          | Zinc plated, Zinc              |
| Material terminal     | Zinc plated, Steel             |