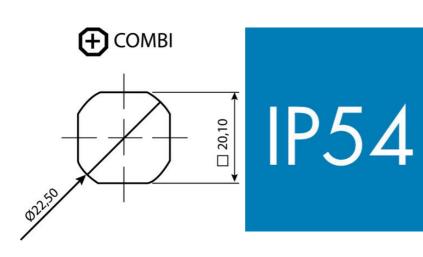

## **CYLINDER LOCK 18,56.5MM**

Cylinder lock 56.5mm, Keyed alike IL101, Standard nut, Chrome plated

- 18 or 56.5mm lock housing
- IP54
- 180°
- Incl. 2 keys

## PRODUCT DESCRIPTION

Cylinder lock with 90° rotation and universal design with a hole that enables clockwise or counter-clockwise rotation when opening / locking. Supplied with nut. Sealed to protection class IP54. Comes with two keys. Master key system supplied upon request.