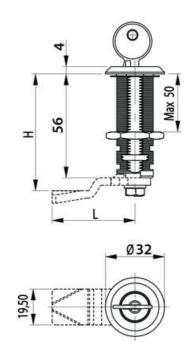

## **CYLINDER LOCK 18,56.5MM**

Cylinder lock 56.5mm, Keyed alike IL101, Standard nut, Chrome plated

- 18 or 56.5mm lock housing
- IP54
- 180°
- Incl. 2 keys

## PRODUCT DESCRIPTION

Cylinder lock with 90° rotation and universal design with a hole that enables clockwise or counter-clockwise rotation when opening / locking. Supplied with nut. Sealed to protection class IP54. Comes with two keys. Master key system supplied upon request.

## **TECHNICAL DATA**

| Configurable          | No                             |
|-----------------------|--------------------------------|
| Material cylinder     | Stainless steel AISI 304, Zinc |
| Material lock housing | Zinc, chrome                   |
| Material nut          | Zinc plated, Zinc              |
| Material terminal     | Zinc plated, Steel             |