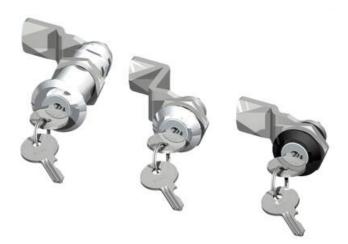

## **CYLINDER LOCK 18,56.5MM**

Cylinder lock 56.5mm, Keyed alike IL101, Standard nut, Chrome plated

- 18 or 56.5mm lock housing
- IP54
- 180°
- Incl. 2 keys

## PRODUCT DESCRIPTION

Cylinder lock with 90° rotation and universal design with a hole that enables clockwise or counter-clockwise rotation when opening / locking. Supplied with nut. Sealed to protection class IP54. Comes with two keys. Master key system supplied upon request.