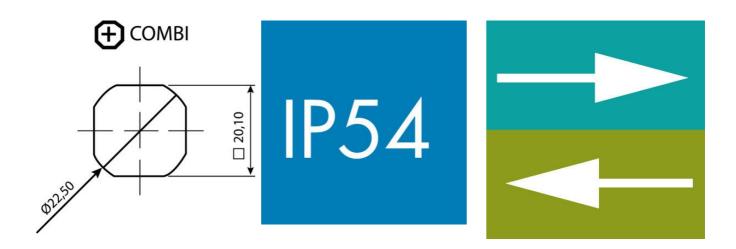

## CYLINDER LOCK 18,56.5MM

241336-HNS Cylinder lock 18mm, Master key system, Standard nut, Chrome plated

- 18 or 56.5mm lock housing
- IP54
- 180°
- Incl. 2 keys

## PRODUCT DESCRIPTION

Cylinder lock with 90° rotation and universal design with a hole that enables clockwise or counter-clockwise rotation when opening / locking. Supplied with nut. Sealed to protection class IP54. Comes with two keys. Master key system supplied upon request.