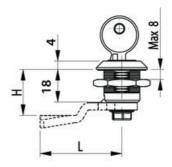

## **TECHNICAL DATA**

| Configurable          | No                             |
|-----------------------|--------------------------------|
| Material cylinder     | Stainless steel AISI 304, Zinc |
| Material lock housing | Zinc, chrome                   |
| Material nut          | Zinc plated, Zinc              |
| Material terminal     | Zinc plated, Steel             |