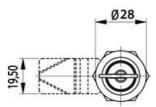

## CYLINDER LOCK 18,56.5MM

241336-HNS Cylinder lock 18mm, Master key system, Standard nut, Chrome plated

- 18 or 56.5mm lock housing
- IP54
- 180°
- Incl. 2 keys

## **TECHNICAL DATA**

| Configurable          | No                             |
|-----------------------|--------------------------------|
| Material cylinder     | Stainless steel AISI 304, Zinc |
| Material lock housing | Zinc, chrome                   |
| Material nut          | Zinc plated, Zinc              |
| Material terminal     | Zinc plated, Steel             |