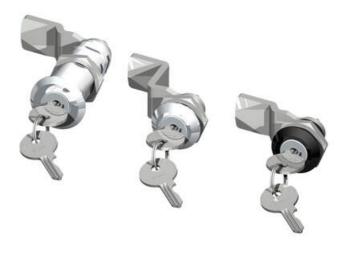

## CYLINDER LOCK 18,56.5MM

241336-HNS Cylinder lock 18mm, Master key system, Standard nut, Chrome plated

- 18 or 56.5mm lock housing
- IP54
- 180°
- Incl. 2 keys

## PRODUCT DESCRIPTION

Cylinder lock with 90° rotation and universal design with a hole that enables clockwise or counter-clockwise rotation when opening / locking. Supplied with nut. Sealed to protection class IP54. Comes with two keys. Master key system supplied upon request.