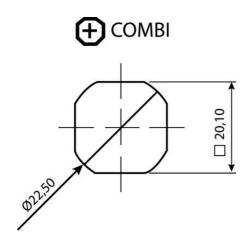

## CYLINDER LOCK 18,56.5MM

241336-HNS Cylinder lock 18mm, Master key system, Standard nut, Chrome plated

- 18 or 56.5mm lock housing
- IP54
- 180°
- Incl. 2 keys