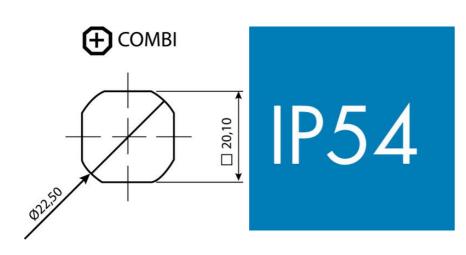

## **CYLINDER LOCK 18,56.5MM**

Cylinder lock 18mm, Keyed to differ, Earthing nut, Black coated

- 18 or 56.5mm lock housing
- IP54
- 180°
- Incl. 2 keys

Industrilas

## PRODUCT DESCRIPTION

Cylinder lock with 90° rotation and universal design with a hole that enables clockwise or counter-clockwise rotation when opening / locking. Supplied with nut. Sealed to protection class IP54. Comes with two keys. Master key system supplied upon request.