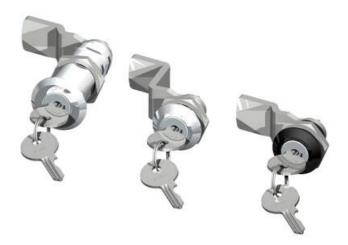

## **CYLINDER LOCK 18,56.5MM**

Cylinder lock 18mm, Keyed to differ, Earthing nut, Black coated

- 18 or 56.5mm lock housing
- IP54
- 180°
- Incl. 2 keys

Industrilas

## PRODUCT DESCRIPTION

Cylinder lock with 90° rotation and universal design with a hole that enables clockwise or counter-clockwise rotation when opening / locking. Supplied with nut. Sealed to protection class IP54. Comes with two keys. Master key system supplied upon request.