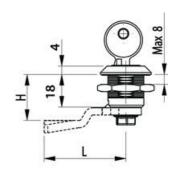

## **CYLINDER LOCK 18,56.5MM**

Cylinder lock 18mm, Keyed to differ, Earthing nut, Black coated

- 18 or 56.5mm lock housing
- IP54
- 180°
- Incl. 2 keys

Industrilas

## PRODUCT DESCRIPTION

Cylinder lock with 90° rotation and universal design with a hole that enables clockwise or counter-clockwise rotation when opening / locking. Supplied with nut. Sealed to protection class IP54. Comes with two keys. Master key system supplied upon request.

Please note that rule is ordered separately. Choose: rule with notches, three-point rule or hook rule.