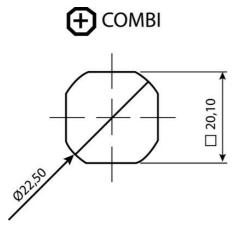

## **CYLINDER LOCK 18,56.5MM**

Cylinder lock 18mm, Keyed to differ, Earthing nut, Black coated

- 18 or 56.5mm lock housing
- IP54
- 180°
- Incl. 2 keys

Industrilas

## PRODUCT DESCRIPTION

Cylinder lock with 90° rotation and universal design with a hole that enables clockwise or counter-clockwise rotation when opening / locking. Supplied with nut. Sealed to protection class IP54. Comes with two keys. Master key system supplied upon request.

## **TECHNICAL DATA**

| Configurable          | No                             |
|-----------------------|--------------------------------|
| Material cylinder     | Stainless steel AISI 304, Zinc |
| Material lock housing | Zinc, black powder coated      |
| Material nut          | Zinc plated, Zinc              |
| Material terminal     | Zinc plated, Steel             |