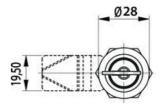

## **CYLINDER LOCK 18,56.5MM**

Cylinder lock 18mm, Keyed to differ, Earthing nut, Black coated

- 18 or 56.5mm lock housing
- IP54
- 180°
- Incl. 2 keys

Industrilas

## PRODUCT DESCRIPTION

Cylinder lock with 90° rotation and universal design with a hole that enables clockwise or counter-clockwise rotation when opening / locking. Supplied with nut. Sealed to protection class IP54. Comes with two keys. Master key system supplied upon request.