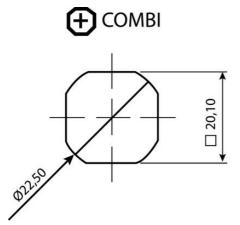

## PRODUCT DESCRIPTION

Cylinder lock with 90° rotation and universal design with a hole that enables clockwise or counter-clockwise rotation when opening / locking. Supplied with nut. Sealed to protection class IP54. Comes with two keys. Master key system supplied upon request.

## **TECHNICAL DATA**

| Configurable          | No                             |
|-----------------------|--------------------------------|
| Material cylinder     | Stainless steel AISI 304, Zinc |
| Material lock housing | Zinc, chrome                   |
| Material nut          | Zinc plated, Zinc              |
| Material terminal     | Zinc plated, Steel             |