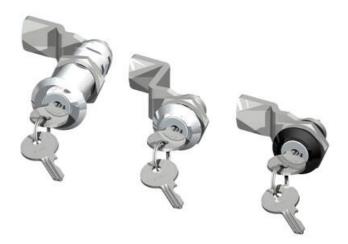

## **CYLINDER LOCK 18,56.5MM**

Cylinder lock 18mm, Keyed to differ, Earthing nut, Chrome plated

- 18 or 56.5mm lock housing
- IP54
- 180°
- Incl. 2 keys

Industrilas When access counts

## PRODUCT DESCRIPTION

Cylinder lock with 90° rotation and universal design with a hole that enables clockwise or counter-clockwise rotation when opening / locking. Supplied with nut. Sealed to protection class IP54. Comes with two keys. Master key system supplied upon request.