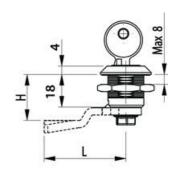

## **CYLINDER LOCK 18,56.5MM**

Cylinder lock 18mm, Keyed to differ, Earthing nut, Chrome plated

- 18 or 56.5mm lock housing
- IP54
- 180°
- Incl. 2 keys

Industrilas When access counts

## PRODUCT DESCRIPTION

Cylinder lock with 90° rotation and universal design with a hole that enables clockwise or counter-clockwise rotation when opening / locking. Supplied with nut. Sealed to protection class IP54. Comes with two keys. Master key system supplied upon request.

Please note that rule is ordered separately. Choose: rule with notches, three-point rule or hook rule.