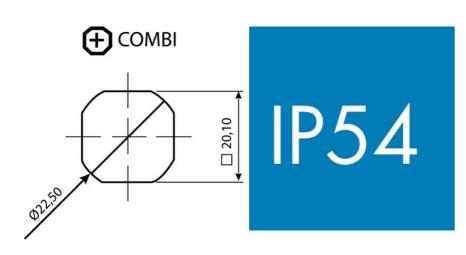

## **CYLINDER LOCK 18,56.5MM**

Cylinder lock 18mm, Keyed to differ, Earthing nut, Chrome plated

- 18 or 56.5mm lock housing
- IP54
- 180°
- Incl. 2 keys

Industrilas When access counts

## PRODUCT DESCRIPTION

Cylinder lock with 90° rotation and universal design with a hole that enables clockwise or counter-clockwise rotation when opening / locking. Supplied with nut. Sealed to protection class IP54. Comes with two keys. Master key system supplied upon request.