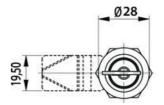

## **CYLINDER LOCK 18,56.5MM**

Cylinder lock 18mm, Keyed to differ, Earthing nut, Chrome plated

- 18 or 56.5mm lock housing
- IP54
- 180°
- Incl. 2 keys

Industrilas When access counts

## PRODUCT DESCRIPTION

Cylinder lock with 90° rotation and universal design with a hole that enables clockwise or counter-clockwise rotation when opening / locking. Supplied with nut. Sealed to protection class IP54. Comes with two keys. Master key system supplied upon request.