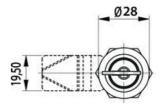

## **CYLINDER LOCK 18,56.5MM**

Cylinder lock 18mm, Keyed to differ, Standard nut, Black coated

- 18 or 56.5mm lock housing
- IP54
- 180°
- Incl. 2 keys

Industrilás

## **TECHNICAL DATA**

| Configurable          | No                             |
|-----------------------|--------------------------------|
| Material cylinder     | Stainless steel AISI 304, Zinc |
| Material lock housing | Zinc, black powder coated      |
| Material nut          | Zinc plated, Zinc              |
| Material terminal     | Zinc plated, Steel             |