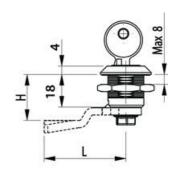

## **TECHNICAL DATA**

| Configurable          | No                             |
|-----------------------|--------------------------------|
| Material cylinder     | Stainless steel AISI 304, Zinc |
| Material lock housing | Zinc, black powder coated      |
| Material nut          | Zinc plated, Zinc              |
| Material terminal     | Zinc plated, Steel             |