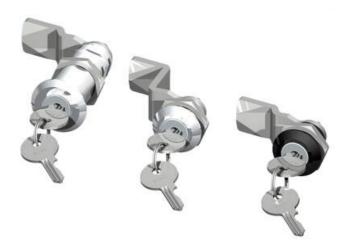

## **CYLINDER LOCK 18,56.5MM**

Cylinder lock 18mm, Keyed to differ, Standard nut, Black coated

- 18 or 56.5mm lock housing
- IP54
- 180°
- Incl. 2 keys

Industrilás

## PRODUCT DESCRIPTION

Cylinder lock with 90° rotation and universal design with a hole that enables clockwise or counter-clockwise rotation when opening / locking. Supplied with nut. Sealed to protection class IP54. Comes with two keys. Master key system supplied upon request.