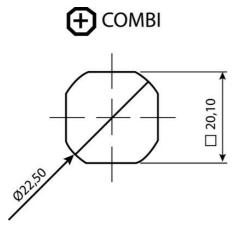

## **CYLINDER LOCK 18,56.5MM**

Cylinder lock 18mm, Keyed to differ, Standard nut, Black coated

- 18 or 56.5mm lock housing
- IP54
- 180°
- Incl. 2 keys

Industrilás