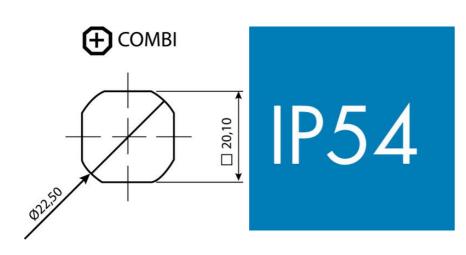

## **CYLINDER LOCK 18,56.5MM**

Cylinder lock 18mm, Keyed to differ, Standard nut, Black coated

- 18 or 56.5mm lock housing
- IP54
- 180°
- Incl. 2 keys

Industrilás

## PRODUCT DESCRIPTION

Cylinder lock with 90° rotation and universal design with a hole that enables clockwise or counter-clockwise rotation when opening / locking. Supplied with nut. Sealed to protection class IP54. Comes with two keys. Master key system supplied upon request.