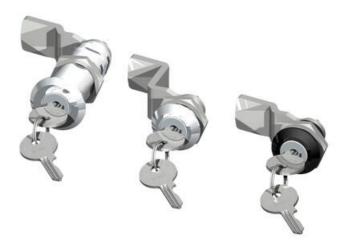

## **CYLINDER LOCK 18,56.5MM**

Cylinder lock 18mm, Keyed to differ, Standard nut, Chrome plated

- 18 or 56.5mm lock housing
- IP54
- 180°
- Incl. 2 keys

Industrilas When access counts

## PRODUCT DESCRIPTION

Cylinder lock with 90° rotation and universal design with a hole that enables clockwise or counter-clockwise rotation when opening / locking. Supplied with nut. Sealed to protection class IP54. Comes with two keys. Master key system supplied upon request.