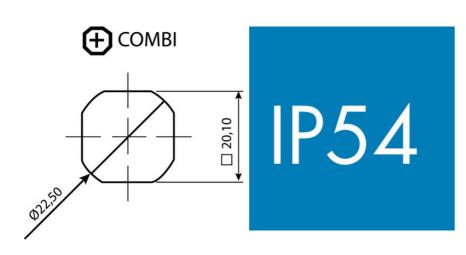

## **CYLINDER LOCK 18,56.5MM**

Cylinder lock 18mm, Keyed to differ, Standard nut, Chrome plated

- 18 or 56.5mm lock housing
- IP54
- 180°
- Incl. 2 keys

Industrilas When access counts

## PRODUCT DESCRIPTION

Cylinder lock with 90° rotation and universal design with a hole that enables clockwise or counter-clockwise rotation when opening / locking. Supplied with nut. Sealed to protection class IP54. Comes with two keys. Master key system supplied upon request.