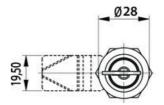

## **CYLINDER LOCK 18,56.5MM**

Cylinder lock 18mm, Keyed to differ, Standard nut, Chrome plated

- 18 or 56.5mm lock housing
- IP54
- 180°
- Incl. 2 keys

Industrilas When access counts