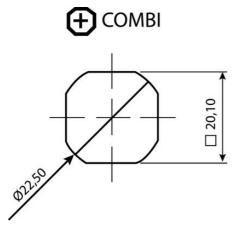

## **CYLINDER LOCK 18,56.5MM**

Cylinder lock 18mm, Keyed to differ, Standard nut, Chrome plated

- 18 or 56.5mm lock housing
- IP54
- 180°
- Incl. 2 keys

Industrilas When access counts

## PRODUCT DESCRIPTION

Cylinder lock with 90° rotation and universal design with a hole that enables clockwise or counter-clockwise rotation when opening / locking. Supplied with nut. Sealed to protection class IP54. Comes with two keys. Master key system supplied upon request.