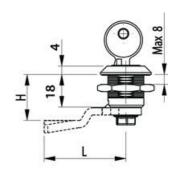

## **CYLINDER LOCK 18,56.5MM**

Cylinder lock 18mm, Keyed to differ, Standard nut, Chrome plated

- 18 or 56.5mm lock housing
- IP54
- 180°
- Incl. 2 keys

Industrilas When access counts

## PRODUCT DESCRIPTION

Cylinder lock with 90° rotation and universal design with a hole that enables clockwise or counter-clockwise rotation when opening / locking. Supplied with nut. Sealed to protection class IP54. Comes with two keys. Master key system supplied upon request.

Please note that rule is ordered separately. Choose: rule with notches, three-point rule or hook rule.