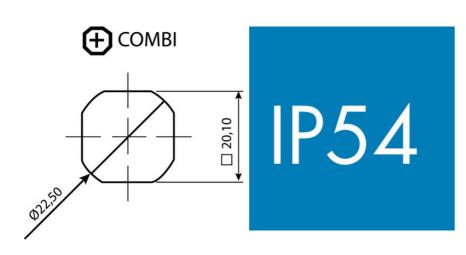

## **CYLINDER LOCK 18,56.5MM**

Cylinder lock 18mm, Keyed alike IL101, Earthing nut, Black coated

- 18 or 56.5mm lock housing
- IP54
- 180°
- Incl. 2 keys

Industrilás

## PRODUCT DESCRIPTION

Cylinder lock with 90° rotation and universal design with a hole that enables clockwise or counter-clockwise rotation when opening / locking. Supplied with nut. Sealed to protection class IP54. Comes with two keys. Master key system supplied upon request.