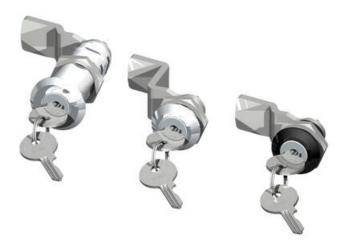

## **CYLINDER LOCK 18,56.5MM**

Cylinder lock 18mm, Keyed alike IL101, Earthing nut, Black coated

- 18 or 56.5mm lock housing
- IP54
- 180°
- Incl. 2 keys

Industrilás

## PRODUCT DESCRIPTION

Cylinder lock with 90° rotation and universal design with a hole that enables clockwise or counter-clockwise rotation when opening / locking. Supplied with nut. Sealed to protection class IP54. Comes with two keys. Master key system supplied upon request.