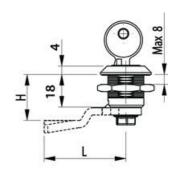

## **CYLINDER LOCK 18,56.5MM**

Cylinder lock 18mm, Keyed alike IL101, Earthing nut, Black coated

- 18 or 56.5mm lock housing
- IP54
- 180°
- Incl. 2 keys

Industrilás

## PRODUCT DESCRIPTION

Cylinder lock with 90° rotation and universal design with a hole that enables clockwise or counter-clockwise rotation when opening / locking. Supplied with nut. Sealed to protection class IP54. Comes with two keys. Master key system supplied upon request.