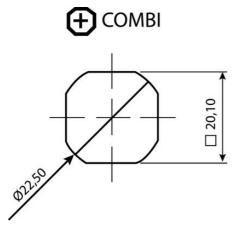

## **CYLINDER LOCK 18,56.5MM**

Cylinder lock 18mm, Keyed alike IL101, Earthing nut, Black coated

- 18 or 56.5mm lock housing
- IP54
- 180°
- Incl. 2 keys

Industrilás

## PRODUCT DESCRIPTION

Cylinder lock with 90° rotation and universal design with a hole that enables clockwise or counter-clockwise rotation when opening / locking. Supplied with nut. Sealed to protection class IP54. Comes with two keys. Master key system supplied upon request.

## **TECHNICAL DATA**

| Configurable          | No                             |
|-----------------------|--------------------------------|
| Material cylinder     | Stainless steel AISI 304, Zinc |
| Material lock housing | Zinc, black powder coated      |
| Material nut          | Zinc plated, Zinc              |
| Material terminal     | Zinc plated, Steel             |