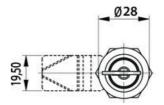

## **CYLINDER LOCK 18,56.5MM**

Cylinder lock 18mm, Keyed alike IL101, Earthing nut, Black coated

- 18 or 56.5mm lock housing
- IP54
- 180°
- Incl. 2 keys

Industrilás

## PRODUCT DESCRIPTION

Cylinder lock with 90° rotation and universal design with a hole that enables clockwise or counter-clockwise rotation when opening / locking. Supplied with nut. Sealed to protection class IP54. Comes with two keys. Master key system supplied upon request.