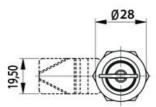

## CYLINDER LOCK 18,56.5MM

241335 Cylinder lock 18mm, Keyed alike IL101, Earthing nut, Chrome plated

- 18 or 56.5mm lock housing
- IP54
- 180°
- Incl. 2 keys

## PRODUCT DESCRIPTION

Cylinder lock with 90° rotation and universal design with a hole that enables clockwise or counter-clockwise rotation when opening / locking. Supplied with nut. Sealed to protection class IP54. Comes with two keys. Master key system supplied upon request.