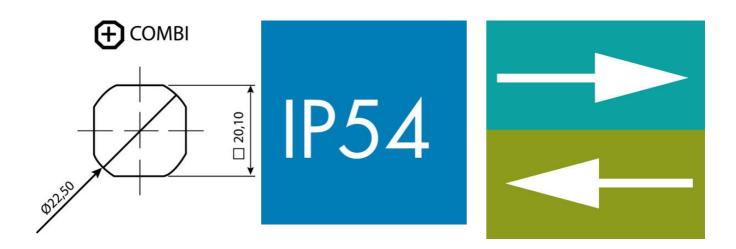

## CYLINDER LOCK 18,56.5MM

241335 Cylinder lock 18mm, Keyed alike IL101, Earthing nut, Chrome plated

- 18 or 56.5mm lock housing
- IP54
- 180°
- Incl. 2 keys

## PRODUCT DESCRIPTION

Cylinder lock with 90° rotation and universal design with a hole that enables clockwise or counter-clockwise rotation when opening / locking. Supplied with nut. Sealed to protection class IP54. Comes with two keys. Master key system supplied upon request.