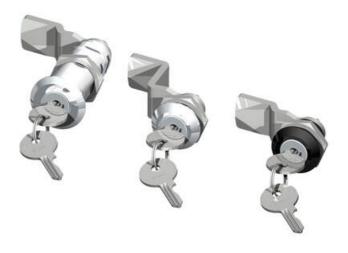

## CYLINDER LOCK 18,56.5MM

241335 Cylinder lock 18mm, Keyed alike IL101, Earthing nut, Chrome plated

- 18 or 56.5mm lock housing
- IP54
- 180°
- Incl. 2 keys

## PRODUCT DESCRIPTION

Cylinder lock with 90° rotation and universal design with a hole that enables clockwise or counter-clockwise rotation when opening / locking. Supplied with nut. Sealed to protection class IP54. Comes with two keys. Master key system supplied upon request.