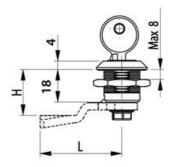

## CYLINDER LOCK 18,56.5MM

241335 Cylinder lock 18mm, Keyed alike IL101, Earthing nut, Chrome plated

- 18 or 56.5mm lock housing
- IP54
- 180°
- Incl. 2 keys

## PRODUCT DESCRIPTION

Cylinder lock with 90° rotation and universal design with a hole that enables clockwise or counter-clockwise rotation when opening / locking. Supplied with nut. Sealed to protection class IP54. Comes with two keys. Master key system supplied upon request.