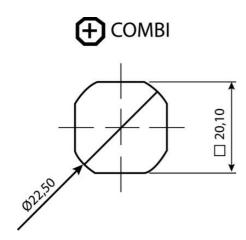

## CYLINDER LOCK 18,56.5MM

241335 Cylinder lock 18mm, Keyed alike IL101, Earthing nut, Chrome plated

- 18 or 56.5mm lock housing
- IP54
- 180°
- Incl. 2 keys

## PRODUCT DESCRIPTION

Cylinder lock with 90° rotation and universal design with a hole that enables clockwise or counter-clockwise rotation when opening / locking. Supplied with nut. Sealed to protection class IP54. Comes with two keys. Master key system supplied upon request.