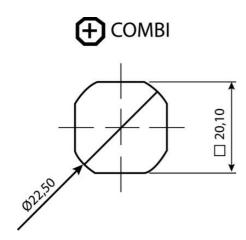

## CYLINDER LOCK 18,56.5MM

241534 Cylinder lock 18mm, Keyed alike IL101, Standard nut, Black coated

- 18 or 56.5mm lock housing
- IP54
- 180°
- Incl. 2 keys

## PRODUCT DESCRIPTION

Cylinder lock with 90° rotation and universal design with a hole that enables clockwise or counter-clockwise rotation when opening / locking. Supplied with nut. Sealed to protection class IP54. Comes with two keys. Master key system supplied upon request.