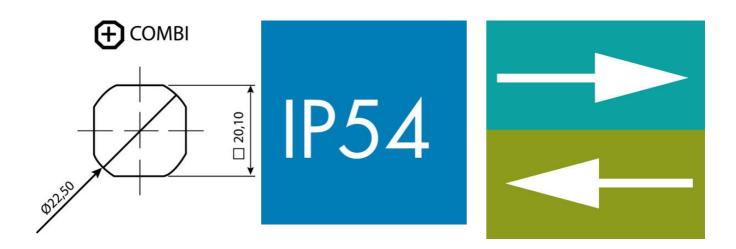

## CYLINDER LOCK 18,56.5MM

241534 Cylinder lock 18mm, Keyed alike IL101, Standard nut, Black coated

- 18 or 56.5mm lock housing
- IP54
- 180°
- Incl. 2 keys

## PRODUCT DESCRIPTION

Cylinder lock with 90° rotation and universal design with a hole that enables clockwise or counter-clockwise rotation when opening / locking. Supplied with nut. Sealed to protection class IP54. Comes with two keys. Master key system supplied upon request.