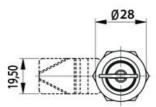

## CYLINDER LOCK 18,56.5MM

241534 Cylinder lock 18mm, Keyed alike IL101, Standard nut, Black coated

- 18 or 56.5mm lock housing
- IP54
- 180°
- Incl. 2 keys

## PRODUCT DESCRIPTION

Cylinder lock with 90° rotation and universal design with a hole that enables clockwise or counter-clockwise rotation when opening / locking. Supplied with nut. Sealed to protection class IP54. Comes with two keys. Master key system supplied upon request.