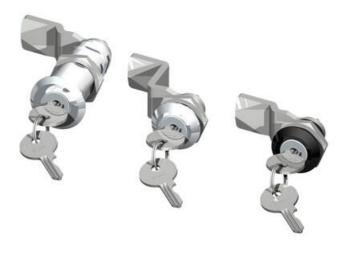

## CYLINDER LOCK 18,56.5MM

241534 Cylinder lock 18mm, Keyed alike IL101, Standard nut, Black coated

- 18 or 56.5mm lock housing
- IP54
- 180°
- Incl. 2 keys

## PRODUCT DESCRIPTION

Cylinder lock with 90° rotation and universal design with a hole that enables clockwise or counter-clockwise rotation when opening / locking. Supplied with nut. Sealed to protection class IP54. Comes with two keys. Master key system supplied upon request.