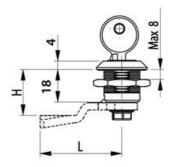

## CYLINDER LOCK 18,56.5MM

241534 Cylinder lock 18mm, Keyed alike IL101, Standard nut, Black coated

- 18 or 56.5mm lock housing
- IP54
- 180°
- Incl. 2 keys

## PRODUCT DESCRIPTION

Cylinder lock with 90° rotation and universal design with a hole that enables clockwise or counter-clockwise rotation when opening / locking. Supplied with nut. Sealed to protection class IP54. Comes with two keys. Master key system supplied upon request.

Please note that rule is ordered separately. Choose: rule with notches, three-point rule or hook rule.