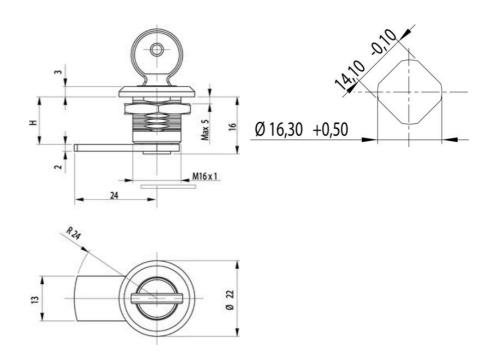

## **CYLINDER LOCK 13.5MM**

241375-03 Compact Quarter-turn cylinder lock, Keyed alike 2233X, 19.5mm

- 13.5mm lock housing
- Compact
- 90°
- Incl. 2 keys

#### PRODUCT DESCRIPTION

Compact cylinder lock with 90° rotation. Universal right or left mounting. Comes with rule and two keys. Key can be removed in both open and closed position.

### **TECHNICAL DATA**

| Configurable          | No                             |
|-----------------------|--------------------------------|
| Dimension H           | 19.5 mm                        |
| Material cylinder     | Stainless steel AISI 304, Zinc |
| Material lock housing | Zinc, chrome                   |
| Material nut          | Zinc plated, Brass             |
| Material rule         | Zinc plated, Steel             |
| Opening angle         | 90 °                           |