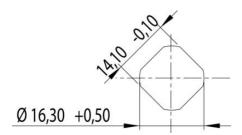

## **CYLINDER LOCK 13.5MM**

241375-03 Compact Quarter-turn cylinder lock, Keyed alike 2233X, 19.5mm

- 13.5mm lock housing
- Compact
- 90°
- Incl. 2 keys

### **TECHNICAL DATA**

| Configurable          | No                             |
|-----------------------|--------------------------------|
| Dimension H           | 19.5 mm                        |
| Material cylinder     | Stainless steel AISI 304, Zinc |
| Material lock housing | Zinc, chrome                   |
| Material nut          | Zinc plated, Brass             |
| Material rule         | Zinc plated, Steel             |
| Opening angle         | 90 °                           |