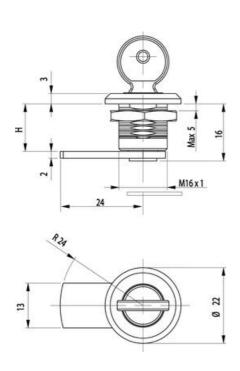

## **CYLINDER LOCK 13.5MM**

241375-03 Compact Quarter-turn cylinder lock, Keyed alike 2233X, 19.5mm

- 13.5mm lock housing
- Compact
- 90°
- Incl. 2 keys

#### PRODUCT DESCRIPTION

Compact cylinder lock with 90° rotation. Universal right or left mounting. Comes with rule and two keys. Key can be removed in both open and closed position.

### **TECHNICAL DATA**

| Configurable          | No                             |
|-----------------------|--------------------------------|
| Dimension H           | 19.5 mm                        |
| Material cylinder     | Stainless steel AISI 304, Zinc |
| Material lock housing | Zinc, chrome                   |
| Material nut          | Zinc plated, Brass             |
| Material rule         | Zinc plated, Steel             |
| Opening angle         | 90 °                           |