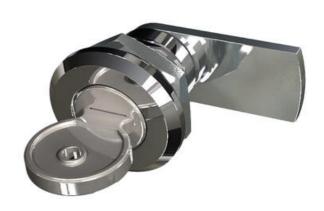

## **CYLINDER LOCK 13.5MM**

241375-03 Compact Quarter-turn cylinder lock, Keyed alike 2233X, 19.5mm

- 13.5mm lock housing
- Compact
- 90°
- Incl. 2 keys

#### PRODUCT DESCRIPTION

Compact cylinder lock with 90° rotation. Universal right or left mounting. Comes with rule and two keys. Key can be removed in both open and closed position.