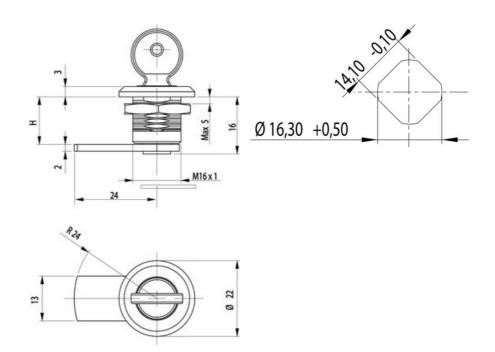

### **TECHNICAL DATA**

| Configurable          | No                             |
|-----------------------|--------------------------------|
| Dimension H           | 13.5 mm                        |
| Material cylinder     | Stainless steel AISI 304, Zinc |
| Material lock housing | Zinc, chrome                   |
| Material nut          | Zinc plated, Brass             |
| Material rule         | Zinc plated, Steel             |
| Opening angle         | 90 °                           |