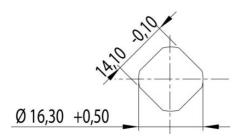

### **TECHNICAL DATA**

| Configurable          | No                             |
|-----------------------|--------------------------------|
| Dimension H           | 13.5 mm                        |
| Material cylinder     | Stainless steel AISI 304, Zinc |
| Material lock housing | Zinc, chrome                   |
| Material nut          | Zinc plated, Brass             |
| Material rule         | Zinc plated, Steel             |
| Opening angle         | 90 °                           |