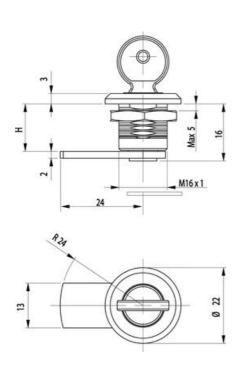

### **TECHNICAL DATA**

| Configurable          | No                             |
|-----------------------|--------------------------------|
| Dimension H           | 13.5 mm                        |
| Material cylinder     | Stainless steel AISI 304, Zinc |
| Material lock housing | Zinc, chrome                   |
| Material nut          | Zinc plated, Brass             |
| Material rule         | Zinc plated, Steel             |
| Opening angle         | 90 °                           |