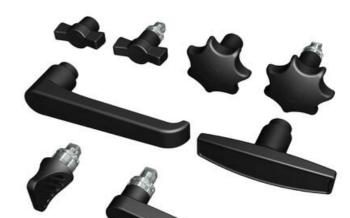

## HANDLES AND KNOBS

265056

L-handle for standard insert, Square 8 / M6

- Polyamide
- Various handles
- Various twisters
- Various knobs
- For retrofitting or cast-in insert

## PRODUCT DESCRIPTION

Handle and knob in two designs.

For standard insert: Can be fitted afterwards - parts do not stick out during transport. Suitable for transporting cabinets or boxes so the knobs are not damaged.

For cast-in insert: When the application requires a permanently mounted knob on the lock.

Supplied complete with required screw and cover washer.