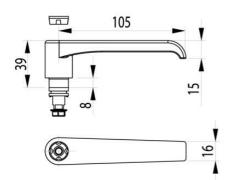

## HANDLES AND KNOBS

265056

L-handle for standard insert, Square 8 / M6

- Polyamide
- Various handles
- Various twisters
- Various knobs
- For retrofitting or cast-in insert

## **TECHNICAL DATA**

| Material          | PA6               |
|-------------------|-------------------|
| Material terminal | Zinc-plated steel |
| Material washer   | Zinc-plated steel |