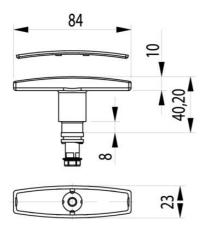

## HANDLES AND KNOBS

255069

T-handle for standard insert, Square 8 / M6

- Polyamide
- Various handles
- Various twisters
- Various knobs
- For retrofitting or cast-in insert

## **TECHNICAL DATA**

| Material          | PA6               |
|-------------------|-------------------|
| Material terminal | Zinc-plated steel |
| Material washer   | Zinc-plated steel |