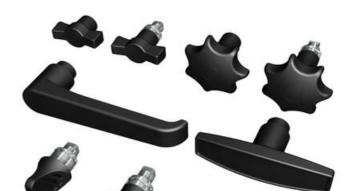

## HANDLES AND KNOBS

255069

T-handle for standard insert, Square 8 / M6

- Polyamide
- Various handles
- Various twisters
- Various knobs
- For retrofitting or cast-in insert

## PRODUCT DESCRIPTION

Handle and knob in two designs.

For standard insert: Can be fitted afterwards - parts do not stick out during transport. Suitable for transporting cabinets or boxes so the knobs are not damaged.

For cast-in insert: When the application requires a permanently mounted knob on the lock.

Supplied complete with required screw and cover washer.