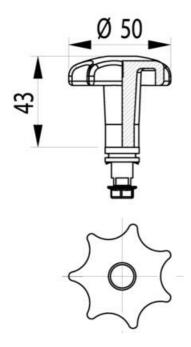

## HANDLES AND KNOBS

295073

Star knob 'open-close' for standard insert, Triangle 10 / M6

- Polyamide
- · Various handles
- Various twisters
- Various knobs
- For retrofitting or cast-in insert

## **TECHNICAL DATA**

| Material          | PA6               |
|-------------------|-------------------|
| Material terminal | Zinc-plated steel |
| Material washer   | Zinc-plated steel |