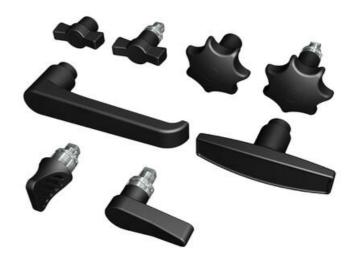

## HANDLES AND KNOBS

295073

Star knob 'open-close' for standard insert, Triangle 10 / M6

- Polyamide
- · Various handles
- Various twisters
- Various knobs
- For retrofitting or cast-in insert

#### PRODUCT DESCRIPTION

Handle and knob in two designs.

For standard insert: Can be fitted afterwards - parts do not stick out during transport. Suitable for transporting cabinets or boxes so the knobs are not

For cast-in insert: When the application requires a permanently mounted knob on the lock.

Supplied complete with required screw and cover washer.