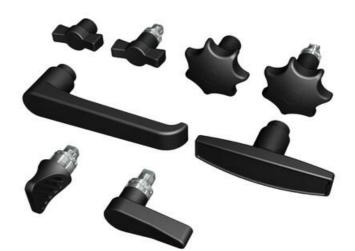

## HANDLES AND KNOBS

• For retrofitting or cast-in insert

295072 Star knob 'open-close' for standard insert, Square 8 / M6

Industrilás

## PRODUCT DESCRIPTION

• Polyamide · Various handles · Various twisters Various knobs

Handle and knob in two designs.

For standard insert: Can be fitted afterwards - parts do not stick out during transport. Suitable for transporting cabinets or boxes so the knobs are not damaged.

For cast-in insert: When the application requires a permanently mounted knob on the lock.

Supplied complete with required screw and cover washer.