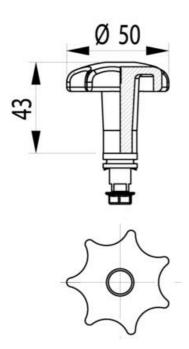

## HANDLES AND KNOBS

• For retrofitting or cast-in insert

295072 Star knob 'open-close' for standard insert, Square 8 / M6

Industrilás

## **TECHNICAL DATA**

| Material          | PA6               |
|-------------------|-------------------|
| Material terminal | Zinc-plated steel |
| Material washer   | Zinc-plated steel |