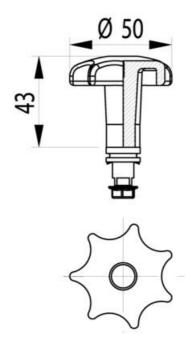

## HANDLES AND KNOBS

295070-RF

Star knob for standard insert, Stainless steel 304, Square 8 / M6

- Polyamide
- · Various handles
- Various twisters
- Various knobs
- For retrofitting or cast-in insert

## **TECHNICAL DATA**

| Material          | PA6               |
|-------------------|-------------------|
| Material terminal | Zinc-plated steel |
| Material washer   | Zinc-plated steel |