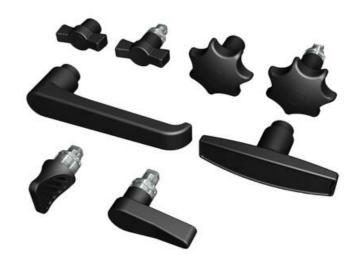

## HANDLES AND KNOBS

295070-RF

Star knob for standard insert, Stainless steel 304, Square 8 / M6

- Polyamide
- · Various handles
- Various twisters
- Various knobs
- For retrofitting or cast-in insert

#### PRODUCT DESCRIPTION

Handle and knob in two designs.

For standard insert: Can be fitted afterwards - parts do not stick out during transport. Suitable for transporting cabinets or boxes so the knobs are not

For cast-in insert: When the application requires a permanently mounted knob on the lock.

Supplied complete with required screw and cover washer.