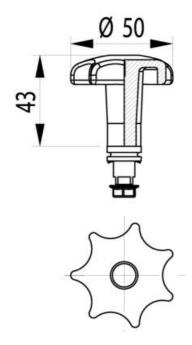

## HANDLES AND KNOBS

295071

Star knob for standard insert, Triangle 10 / M6

- Polyamide
- Various handles
- Various twisters
- Various knobs
- For retrofitting or cast-in insert

## **TECHNICAL DATA**

| Material          | PA6               |
|-------------------|-------------------|
| Material terminal | Zinc-plated steel |
| Material washer   | Zinc-plated steel |