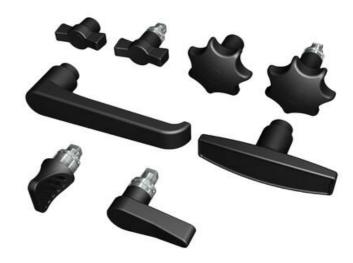

## HANDLES AND KNOBS

295071

Star knob for standard insert, Triangle 10 / M6

- Polyamide
- Various handles
- Various twisters
- Various knobs
- For retrofitting or cast-in insert

#### PRODUCT DESCRIPTION

Handle and knob in two designs.

For standard insert: Can be fitted afterwards - parts do not stick out during transport. Suitable for transporting cabinets or boxes so the knobs are not

For cast-in insert: When the application requires a permanently mounted knob on the lock.

Supplied complete with required screw and cover washer.