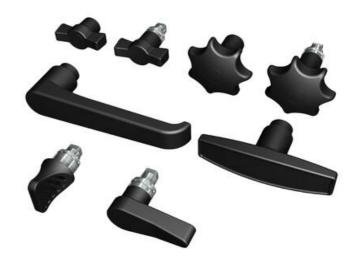

## HANDLES AND KNOBS

295070

Star knob for standard insert, Square 8 / M6

- Polyamide
- Various handles
- Various twisters
- Various knobs
- For retrofitting or cast-in insert

#### PRODUCT DESCRIPTION

Handle and knob in two designs.

For standard insert: Can be fitted afterwards - parts do not stick out during transport. Suitable for transporting cabinets or boxes so the knobs are not

For cast-in insert: When the application requires a permanently mounted knob on the lock.

Supplied complete with required screw and cover washer.