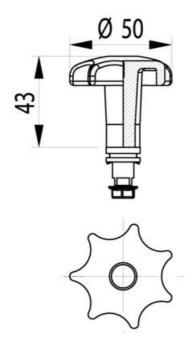

## HANDLES AND KNOBS

295070

Star knob for standard insert, Square 8 / M6

- Polyamide
- Various handles
- Various twisters
- Various knobs
- For retrofitting or cast-in insert

## **TECHNICAL DATA**

| Material          | PA6               |
|-------------------|-------------------|
| Material terminal | Zinc-plated steel |
| Material washer   | Zinc-plated steel |