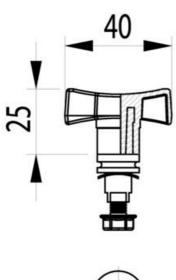

## HANDLES AND KNOBS

295068-RF

Wing knob for standard insert, Stainless steel 304, Square 8 / M6

- Polyamide
- · Various handles
- Various twisters
- Various knobs
- For retrofitting or cast-in insert

## **TECHNICAL DATA**

| Material          | PA6               |
|-------------------|-------------------|
| Material terminal | Zinc-plated steel |
| Material washer   | Zinc-plated steel |