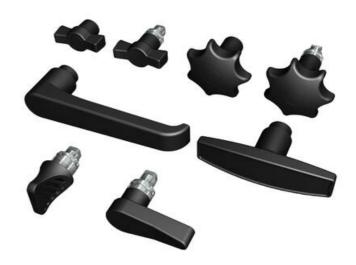

## HANDLES AND KNOBS

295068-RF

Wing knob for standard insert, Stainless steel 304, Square 8 / M6

- Polyamide
- · Various handles
- Various twisters
- Various knobs
- For retrofitting or cast-in insert

#### PRODUCT DESCRIPTION

Handle and knob in two designs.

For standard insert: Can be fitted afterwards - parts do not stick out during transport. Suitable for transporting cabinets or boxes so the knobs are not

For cast-in insert: When the application requires a permanently mounted knob on the lock.

Supplied complete with required screw and cover washer.