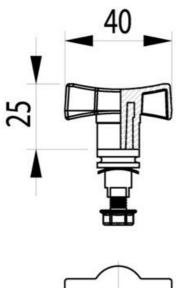

## HANDLES AND KNOBS

295069

Wing knob for standard insert, Triangle 10 / M6

- Polyamide
- Various handles
- Various twisters
- Various knobs
- For retrofitting or cast-in insert

## **TECHNICAL DATA**

| Material          | PA6               |
|-------------------|-------------------|
| Material terminal | Zinc-plated steel |
| Material washer   | Zinc-plated steel |