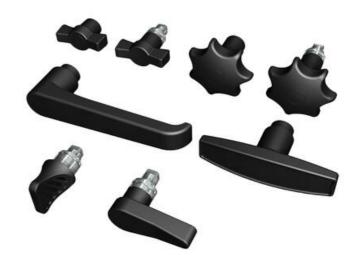

## HANDLES AND KNOBS

295069

Wing knob for standard insert, Triangle 10 / M6

- Polyamide
- Various handles
- Various twisters
- Various knobs
- For retrofitting or cast-in insert

#### PRODUCT DESCRIPTION

Handle and knob in two designs.

For standard insert: Can be fitted afterwards - parts do not stick out during transport. Suitable for transporting cabinets or boxes so the knobs are not

For cast-in insert: When the application requires a permanently mounted knob on the lock.

Supplied complete with required screw and cover washer.