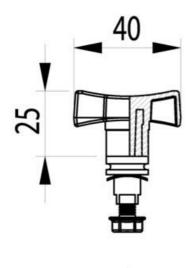

## HANDLES AND KNOBS

295068 Wing knob for standard insert, Square 8 / M6

## PRODUCT DESCRIPTION

Handle and knob in two designs.

For standard insert: Can be fitted afterwards - parts do not stick out during transport. Suitable for transporting cabinets or boxes so the knobs are not damaged.

For cast-in insert: When the application requires a permanently mounted knob on the lock.

Supplied complete with required screw and cover washer.

## **TECHNICAL DATA**

| Material          | PA6               |
|-------------------|-------------------|
| Material terminal | Zinc-plated steel |
| Material washer   | Zinc-plated steel |