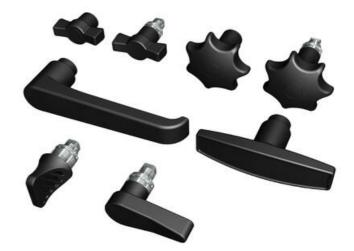

## Industrilás

- Various handles
- · Various twisters
- Various knobs
- For retrofitting or cast-in insert

## PRODUCT DESCRIPTION

Handle and knob in two designs.

For standard insert: Can be fitted afterwards - parts do not stick out during transport. Suitable for transporting cabinets or boxes so the knobs are not damaged.

For cast-in insert: When the application requires a permanently mounted knob on the lock.

Supplied complete with required screw and cover washer.