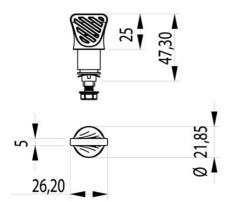

## **HANDLES AND KNOBS**

295082-12IB

Wing knob vibration resistant with cast-in insert, 12mm-IB

- Polyamide
- · Various handles
- Various twisters
- Various knobs
- For retrofitting or cast-in insert

## **TECHNICAL DATA**

| Material          | PA6               |
|-------------------|-------------------|
| Material terminal | Zinc-plated steel |
| Material washer   | Zinc-plated steel |