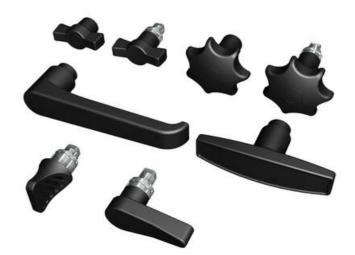

## **HANDLES AND KNOBS**

295082-12IB

Wing knob vibration resistant with cast-in insert, 12mm-IB

- Polyamide
- · Various handles
- Various twisters
- Various knobs
- For retrofitting or cast-in insert

## PRODUCT DESCRIPTION

Handle and knob in two designs.

For standard insert: Can be fitted afterwards - parts do not stick out during transport. Suitable for transporting cabinets or boxes so the knobs are not damaged.

For cast-in insert: When the application requires a permanently mounted knob on the lock.

Supplied complete with required screw and cover washer.