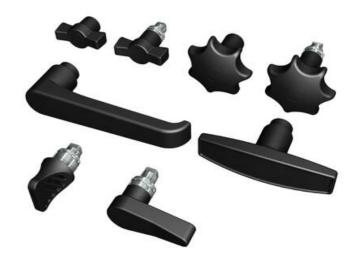

# HANDLES AND KNOBS

295078

Drop shaped handle with cast-in insert, 18mm

- Polyamide
- Various handles
- Various twisters
- Various knobs
- For retrofitting or cast-in insert

### PRODUCT DESCRIPTION

Handle and knob in two designs.

For standard insert: Can be fitted afterwards - parts do not stick out during transport. Suitable for transporting cabinets or boxes so the knobs are not damaged.

For cast-in insert: When the application requires a permanently mounted knob on the lock.

Supplied complete with required screw and cover washer.