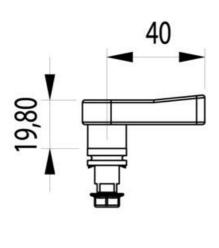

# HANDLES AND KNOBS

295078

Drop shaped handle with cast-in insert, 18mm

- Polyamide
- Various handles
- Various twisters
- Various knobs
- For retrofitting or cast-in insert

# **TECHNICAL DATA**

| Material          | PA6               |
|-------------------|-------------------|
| Material terminal | Zinc-plated steel |
| Material washer   | Zinc-plated steel |