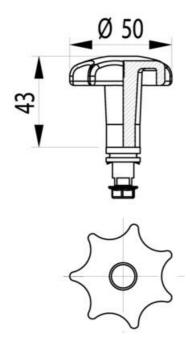

## HANDLES AND KNOBS

295075 Star knob with cast-in insert, 18mm

- Polyamide
- Various handles
- Various twisters
- Various knobs
- For retrofitting or cast-in insert

## **TECHNICAL DATA**

| Material          | PA6               |
|-------------------|-------------------|
| Material terminal | Zinc-plated steel |
| Material washer   | Zinc-plated steel |