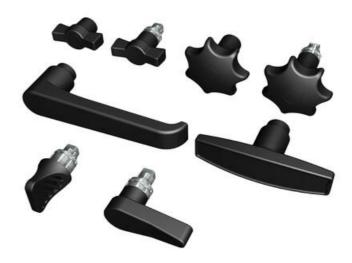

## HANDLES AND KNOBS

295075 Star knob with cast-in insert, 18mm

- Polyamide
- Various handles
- Various twisters
- Various knobs
- For retrofitting or cast-in insert

#### PRODUCT DESCRIPTION

Handle and knob in two designs.

For standard insert: Can be fitted afterwards - parts do not stick out during transport. Suitable for transporting cabinets or boxes so the knobs are not

For cast-in insert: When the application requires a permanently mounted knob on the lock.

Supplied complete with required screw and cover washer.