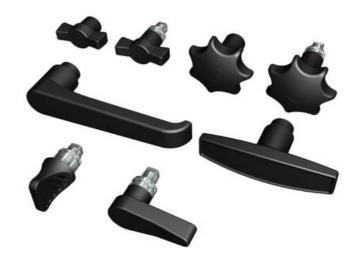

## HANDLES AND KNOBS

295074-IB

Wing knob vibration resistant with cast-in insert, 18mm-

- Polyamide
- · Various handles
- Various twisters
- Various knobs
- For retrofitting or cast-in insert

## PRODUCT DESCRIPTION

Handle and knob in two designs.

For standard insert: Can be fitted afterwards - parts do not stick out during transport. Suitable for transporting cabinets or boxes so the knobs are not

For cast-in insert: When the application requires a permanently mounted knob on the lock.

Supplied complete with required screw and cover washer.