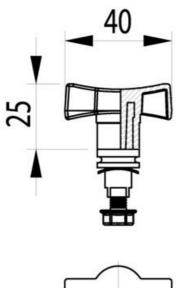

## HANDLES AND KNOBS

295074-IB

Wing knob vibration resistant with cast-in insert, 18mm-

- Polyamide
- · Various handles
- Various twisters
- Various knobs
- For retrofitting or cast-in insert

## **TECHNICAL DATA**

| Material          | PA6               |
|-------------------|-------------------|
| Material terminal | Zinc-plated steel |
| Material washer   | Zinc-plated steel |