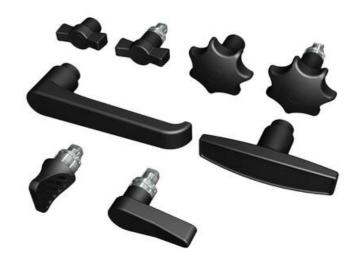

## HANDLES AND KNOBS

295074

Wing knob classic with cast-in insert, 18mm

- Polyamide
- Various handles
- Various twisters
- Various knobs
- For retrofitting or cast-in insert

#### PRODUCT DESCRIPTION

Handle and knob in two designs.

For standard insert: Can be fitted afterwards - parts do not stick out during transport. Suitable for transporting cabinets or boxes so the knobs are not

For cast-in insert: When the application requires a permanently mounted knob on the lock.

Supplied complete with required screw and cover washer.