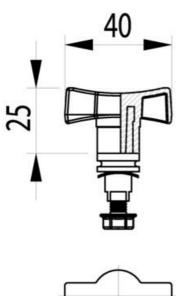

## HANDLES AND KNOBS

295074

Wing knob classic with cast-in insert, 18mm

- Polyamide
- Various handles
- Various twisters
- Various knobs
- For retrofitting or cast-in insert

## **TECHNICAL DATA**

| Material          | PA6               |
|-------------------|-------------------|
| Material terminal | Zinc-plated steel |
| Material washer   | Zinc-plated steel |