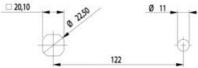

## QUARTER-TURN L-HANDLE 18MM ALUMINIUM PADLOCKABLE

264567

L-handle, aluminum, zinc/black with earthing nut, padlockable

Industrilás

- · Loop for a padlock
- 18mm lock housing
- IP65
- Aluminium
- Not configurable

## PRODUCT DESCRIPTION

Aluminum L-handle - with padlock loop. Universal counterclockwise or clockwise rotation when opening / closing. Supplied with nut. Protection class IP65, also classified "Waterproof according to NEMA 4".

## **TECHNICAL DATA**

Configurable

No

Material

Zinc, black powder coated