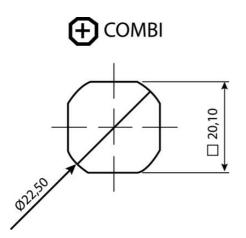

## QUARTER-TURN L-HANDLE 18MM ALUMINIUM PADLOCKABLE

264567

L-handle, aluminum, zinc/black with earthing nut, padlockable

Industrilás

- · Loop for a padlock
- 18mm lock housing
- IP65
- Aluminium
- Not configurable

## **TECHNICAL DATA**

Configurable

No

Material

Zinc, black powder coated