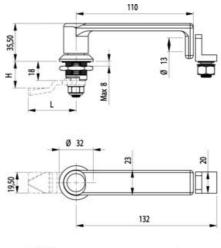

## QUARTER-TURN L-HANDLE 18MM ALUMINIUM PADLOCKABLE

264567

L-handle, aluminum, zinc/black with earthing nut, padlockable

Industrilás

- · Loop for a padlock
- 18mm lock housing
- IP65
- Aluminium
- Not configurable

## PRODUCT DESCRIPTION

Aluminum L-handle - with padlock loop. Universal counterclockwise or clockwise rotation when opening / closing. Supplied with nut. Protection class IP65, also classified "Waterproof according to NEMA 4".

## **TECHNICAL DATA**

Configurable

No

Material

Zinc, black powder coated