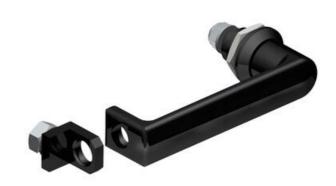

## QUARTER-TURN L-HANDLE 18MM ALUMINIUM PADLOCKABLE

264567

L-handle, aluminum, zinc/black with earthing nut, padlockable

Industrilás

- · Loop for a padlock
- 18mm lock housing
- IP65
- Aluminium
- Not configurable

## PRODUCT DESCRIPTION

Aluminum L-handle - with padlock loop. Universal counterclockwise or clockwise rotation when opening / closing. Supplied with nut. Protection class IP65, also classified "Waterproof according to NEMA 4".