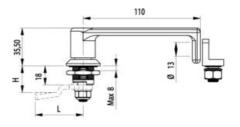

## QUARTER-TURN L-HANDLE 18MM ALUMINIUM PADLOCKABLE

264567

L-handle, aluminum, zinc/black with earthing nut, padlockable

Industrilás

- · Loop for a padlock
- 18mm lock housing
- IP65
- Aluminium
- Not configurable

## PRODUCT DESCRIPTION

Aluminum L-handle - with padlock loop. Universal counterclockwise or clockwise rotation when opening / closing. Supplied with nut. Protection class IP65, also classified "Waterproof according to NEMA 4".