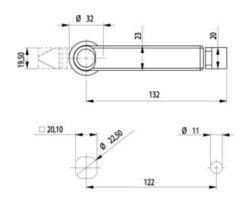

## QUARTER-TURN L-HANDLE 18MM ALUMINIUM PADLOCKABLE

264567

L-handle, aluminum, zinc/black with earthing nut, padlockable

Industrilás

- · Loop for a padlock
- 18mm lock housing
- IP65
- Aluminium
- Not configurable

## PRODUCT DESCRIPTION

Aluminum L-handle - with padlock loop. Universal counterclockwise or clockwise rotation when opening / closing. Supplied with nut. Protection class IP65, also classified "Waterproof according to NEMA 4".

## **TECHNICAL DATA**

Configurable

No

Material

Zinc, black powder coated