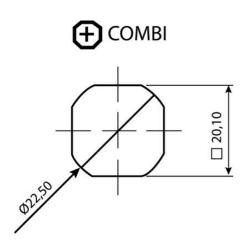

## QUARTER-TURN L-HANDLE 18MM ALUMINIUM PADLOCKABLE

264567

L-handle, aluminum, zinc/black with earthing nut, padlockable

Industrilás

- · Loop for a padlock
- 18mm lock housing
- IP65
- Aluminium
- Not configurable

## PRODUCT DESCRIPTION

Aluminum L-handle - with padlock loop. Universal counterclockwise or clockwise rotation when opening / closing. Supplied with nut. Protection class IP65, also classified "Waterproof according to NEMA 4".