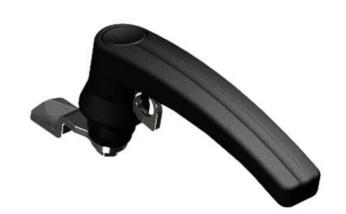

## QUARTER-TURN L-HANDLE 18MM PUSHBUTTON/PADLOCKABLE

261604

Quarter turn L-handle, with push button & padlockable, black

- · With a push button
- Retractable loop for padlock
- IP65
- 18mm lock housing
- Not configurable

## PRODUCT DESCRIPTION

90° L-handle with the possibility of locking with a padlock. Universal counterclockwise or clockwise rotation when opening/closing. Supplied with nut. Protection class IP65/NEMA 4.