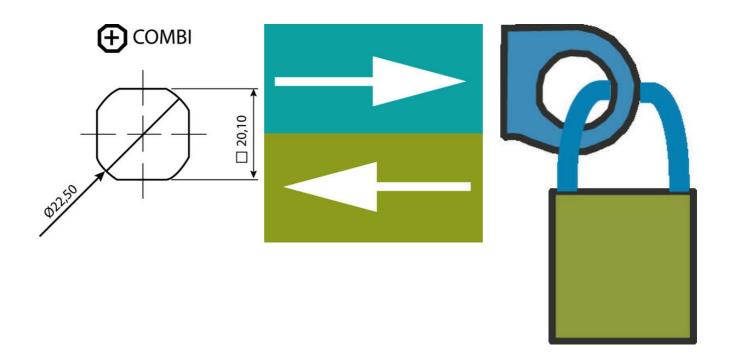

## PRODUCT DESCRIPTION

90° L-handle with the possibility of locking with a padlock. Universal counterclockwise or clockwise rotation when opening/closing. Supplied with nut. Protection class IP65/NEMA 4.

Left or right rotation is programmed and ready already at the first intervention.

Please note that rule is ordered separately. Select: rule without allocation