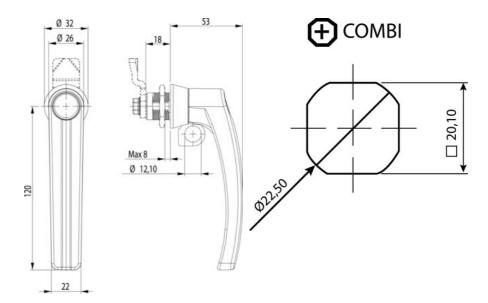

## QUARTER-TURN L-HANDLE 18MM PUSHBUTTON/PADLOCKABLE

261604

Quarter turn L-handle, with push button & padlockable, black

- · With a push button
- Retractable loop for padlock
- IP65
- 18mm lock housing
- Not configurable

## PRODUCT DESCRIPTION

90° L-handle with the possibility of locking with a padlock. Universal counterclockwise or clockwise rotation when opening/closing. Supplied with nut. Protection class IP65/NEMA 4.