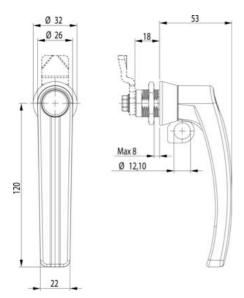

## QUARTER-TURN L-HANDLE 18MM PUSHBUTTON/PADLOCKABLE

261604

Quarter turn L-handle, with push button & padlockable, black

- · With a push button
- Retractable loop for padlock
- IP65
- 18mm lock housing
- Not configurable

## PRODUCT DESCRIPTION

90° L-handle with the possibility of locking with a padlock. Universal counterclockwise or clockwise rotation when opening/closing. Supplied with nut. Protection class IP65/NEMA 4.