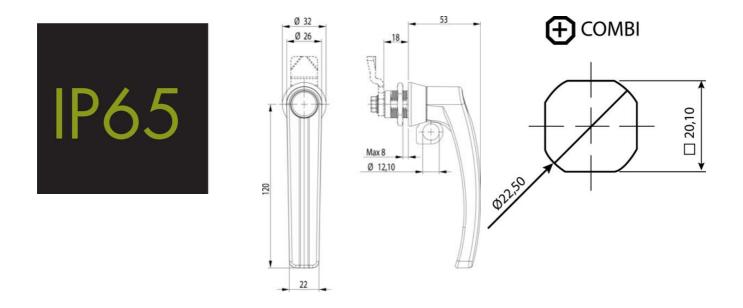

## QUARTER-TURN L-HANDLE 18MM PUSHBUTTON/PADLOCKABLE

261904

Quarter turn L-handle, with push button & padlockable, silver

- With a push button
- Retractable loop for padlock
- IP65
- 18mm lock housing
- Not configurable

## PRODUCT DESCRIPTION

90° L-handle with the possibility of locking with a padlock. Universal counterclockwise or clockwise rotation when opening/closing. Supplied with nut. Protection class IP65/NEMA 4.

## **TECHNICAL DATA**

| Colour           | Silver                   |
|------------------|--------------------------|
| Configurable     | Νο                       |
| Material         | Zinc                     |
| Material padlock | Stainless steel AISI 304 |