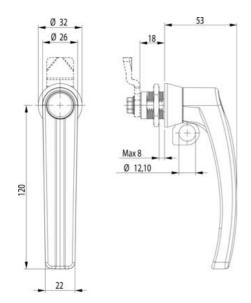

## QUARTER-TURN L-HANDLE 18MM PUSHBUTTON/PADLOCKABLE

261904

Quarter turn L-handle, with push button & padlockable, silver

- With a push button
- Retractable loop for padlock
- IP65
- 18mm lock housing
- Not configurable

## PRODUCT DESCRIPTION

90° L-handle with the possibility of locking with a padlock. Universal counterclockwise or clockwise rotation when opening/closing. Supplied with nut. Protection class IP65/NEMA 4.