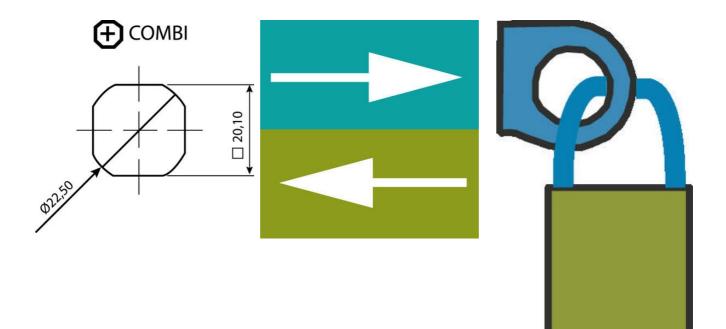

## PRODUCT DESCRIPTION

90° L-handle with the possibility of locking with a padlock. Universal counterclockwise or clockwise rotation when opening/closing. Supplied with nut. Protection class IP65/NEMA 4.

Left or right rotation is programmed and ready already at the first intervention.

Please note that rule is ordered separately. Select: rule without allocation