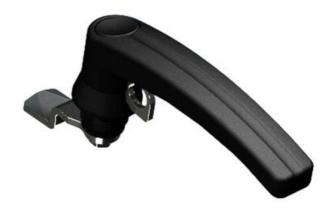

## QUARTER-TURN L-HANDLE 18MM PUSHBUTTON/PADLOCKABLE

261904

Quarter turn L-handle, with push button & padlockable, silver

- With a push button
- Retractable loop for padlock
- IP65
- 18mm lock housing
- Not configurable

## PRODUCT DESCRIPTION

90° L-handle with the possibility of locking with a padlock. Universal counterclockwise or clockwise rotation when opening/closing. Supplied with nut. Protection class IP65/NEMA 4.