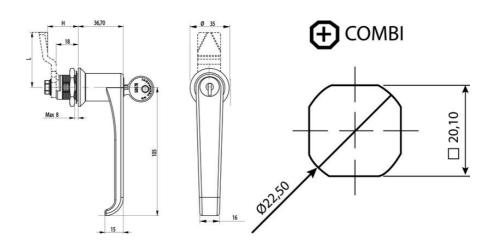

## **QUARTER-TURN 18MM L-HANDLE**

261561

L-handle, keyed to differ, Black, earthing nut

- With or without cylinder
- 18mm lock housing
- IP65 / HNS on request
- Not configurable

Industrilás

## PRODUCT DESCRIPTION

90° L-handle in locking or non-locking version with universal right or left mounting when opening/closing. Supplied with nut and two keys. Protection class IP65/NEMA4.

Please note that rule is ordered separately. Choose rule with notches, three-point rule or hook rule.

## **TECHNICAL DATA**

| Configurable | No                        |
|--------------|---------------------------|
| Material     | Zinc, black powder coated |