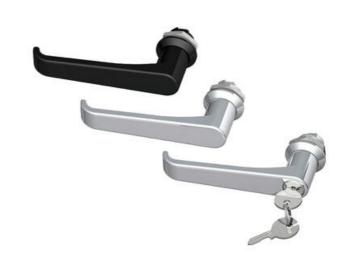

## **QUARTER-TURN 18MM L-HANDLE**

261561

L-handle, keyed to differ, Black, earthing nut

- With or without cylinder
- 18mm lock housing
- IP65 / HNS on request
- Not configurable

Industrilás

## PRODUCT DESCRIPTION

90° L-handle in locking or non-locking version with universal right or left mounting when opening/closing. Supplied with nut and two keys. Protection class IP65/NEMA4.

Please note that rule is ordered separately. Choose rule with notches, three-point rule or hook rule.