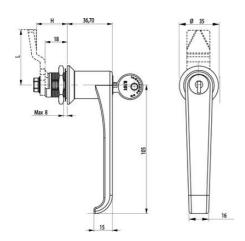

## **QUARTER-TURN 18MM L-HANDLE**

261561

L-handle, keyed to differ, Black, earthing nut

- With or without cylinder
- 18mm lock housing
- IP65 / HNS on request
- Not configurable

Industrilás

## PRODUCT DESCRIPTION

90° L-handle in locking or non-locking version with universal right or left mounting when opening/closing. Supplied with nut and two keys. Protection class IP65/NEMA4.

Please note that rule is ordered separately. Choose rule with notches, three-point rule or hook rule.