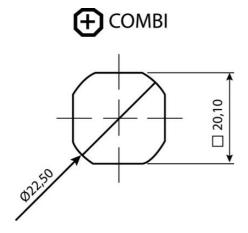

## **QUARTER-TURN 18MM L-HANDLE**

261561

L-handle, keyed to differ, Black, earthing nut

- With or without cylinder
- 18mm lock housing
- IP65 / HNS on request
- Not configurable

Industrilás