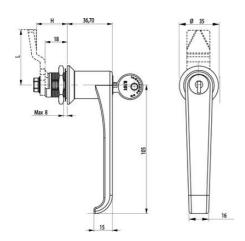

## **QUARTER-TURN 18MM L-HANDLE**

261361

L-handle, keyed to differ, earthing nut, chrome

- With or without cylinder
- 18mm lock housing
- IP65 / HNS on request
- Not configurable

Industrilás

## PRODUCT DESCRIPTION

90° L-handle in locking or non-locking version with universal right or left mounting when opening/closing. Supplied with nut and two keys. Protection class IP65/NEMA4.

Please note that rule is ordered separately. Choose rule with notches, three-point rule or hook rule.