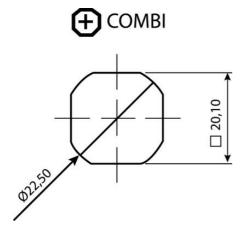

## **QUARTER-TURN 18MM L-HANDLE**

261361

L-handle, keyed to differ, earthing nut, chrome

- With or without cylinder
- 18mm lock housing
- IP65 / HNS on request
- Not configurable

Industrilás

## PRODUCT DESCRIPTION

90° L-handle in locking or non-locking version with universal right or left mounting when opening/closing. Supplied with nut and two keys. Protection class IP65/NEMA4.

Please note that rule is ordered separately. Choose rule with notches, three-point rule or hook rule.