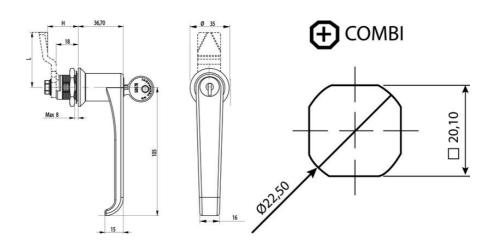

## **QUARTER-TURN 18MM L-HANDLE**

261361

L-handle, keyed to differ, earthing nut, chrome

- With or without cylinder
- 18mm lock housing
- IP65 / HNS on request
- Not configurable

Industrilás

## PRODUCT DESCRIPTION

90° L-handle in locking or non-locking version with universal right or left mounting when opening/closing. Supplied with nut and two keys. Protection class IP65/NEMA4.

Please note that rule is ordered separately. Choose rule with notches, three-point rule or hook rule.

## **TECHNICAL DATA**

| Configurable | No           |
|--------------|--------------|
| Material     | Zinc, chrome |