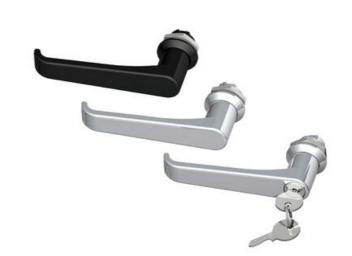

## **QUARTER-TURN 18MM L-HANDLE**

261361

L-handle, keyed to differ, earthing nut, chrome

- With or without cylinder
- 18mm lock housing
- IP65 / HNS on request
- Not configurable

Industrilás

## PRODUCT DESCRIPTION

90° L-handle in locking or non-locking version with universal right or left mounting when opening/closing. Supplied with nut and two keys. Protection class IP65/NEMA4.

Please note that rule is ordered separately. Choose rule with notches, three-point rule or hook rule.