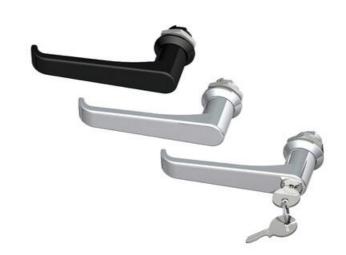

## **QUARTER-TURN 18MM L-HANDLE**

261570

L-handle, keyed alike IL0333, earthing nut, black

- With or without cylinder
- 18mm lock housing
- IP65 / HNS on request
- Not configurable

Industrilas When access counts

## PRODUCT DESCRIPTION

90° L-handle in locking or non-locking version with universal right or left mounting when opening/closing. Supplied with nut and two keys. Protection class IP65/NEMA4.

Please note that rule is ordered separately. Choose rule with notches, three-point rule or hook rule.