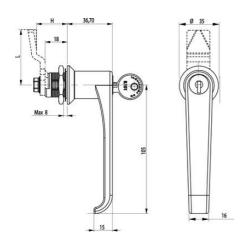

## **QUARTER-TURN 18MM L-HANDLE**

261570

L-handle, keyed alike IL0333, earthing nut, black

- With or without cylinder
- 18mm lock housing
- IP65 / HNS on request
- Not configurable

Industrilas When access counts

## PRODUCT DESCRIPTION

90° L-handle in locking or non-locking version with universal right or left mounting when opening/closing. Supplied with nut and two keys. Protection class IP65/NEMA4.

Please note that rule is ordered separately. Choose rule with notches, three-point rule or hook rule.

## **TECHNICAL DATA**

| Configurable | No                        |
|--------------|---------------------------|
| Material     | Zinc, black powder coated |