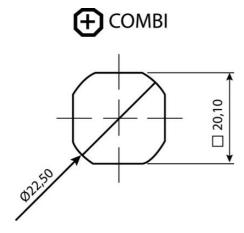

## PRODUCT DESCRIPTION

90° L-handle in locking or non-locking version with universal right or left mounting when opening/closing. Supplied with nut and two keys. Protection class IP65/NEMA4.

Please note that rule is ordered separately. Choose rule with notches, three-point rule or hook rule.