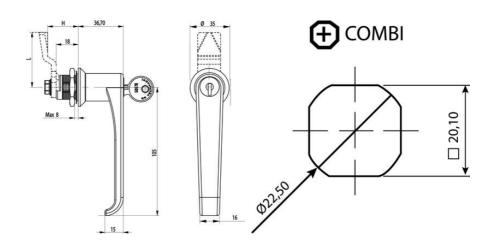

## **QUARTER-TURN 18MM L-HANDLE**

261570

L-handle, keyed alike IL0333, earthing nut, black

- With or without cylinder
- 18mm lock housing
- IP65 / HNS on request
- Not configurable

Industrilas When access counts

## PRODUCT DESCRIPTION

90° L-handle in locking or non-locking version with universal right or left mounting when opening/closing. Supplied with nut and two keys. Protection class IP65/NEMA4.

Please note that rule is ordered separately. Choose rule with notches, three-point rule or hook rule.

## **TECHNICAL DATA**

| Configurable | No                        |
|--------------|---------------------------|
| Material     | Zinc, black powder coated |