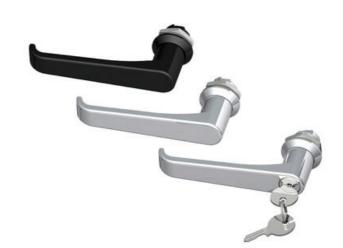

## **QUARTER-TURN 18MM L-HANDLE**

261369

L-handle, keyed alike IL0333, standard nut, chrome

- With or without cylinder
- 18mm lock housing
- IP65 / HNS on request
- Not configurable

Industrilas When access counts

## PRODUCT DESCRIPTION

90° L-handle in locking or non-locking version with universal right or left mounting when opening/closing. Supplied with nut and two keys. Protection class IP65/NEMA4.

Please note that rule is ordered separately. Choose rule with notches, three-point rule or hook rule.