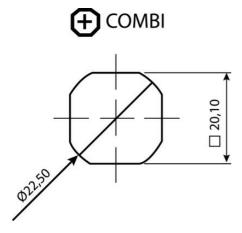

## **QUARTER-TURN 18MM L-HANDLE**

261369

L-handle, keyed alike IL0333, standard nut, chrome

- With or without cylinder
- 18mm lock housing
- IP65 / HNS on request
- Not configurable

Industrilas When access counts

## PRODUCT DESCRIPTION

90° L-handle in locking or non-locking version with universal right or left mounting when opening/closing. Supplied with nut and two keys. Protection class IP65/NEMA4.

Please note that rule is ordered separately. Choose rule with notches, three-point rule or hook rule.