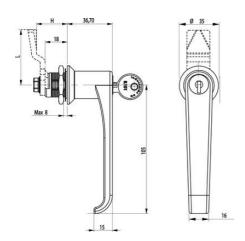

## **QUARTER-TURN 18MM L-HANDLE**

261369

L-handle, keyed alike IL0333, standard nut, chrome

- With or without cylinder
- 18mm lock housing
- IP65 / HNS on request
- Not configurable

Industrilas When access counts

## PRODUCT DESCRIPTION

90° L-handle in locking or non-locking version with universal right or left mounting when opening/closing. Supplied with nut and two keys. Protection class IP65/NEMA4.

Please note that rule is ordered separately. Choose rule with notches, three-point rule or hook rule.

## **TECHNICAL DATA**

| Configurable | No           |
|--------------|--------------|
| Material     | Zinc, chrome |