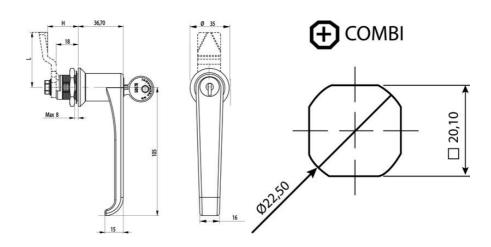

## **QUARTER-TURN 18MM L-HANDLE**

261369

L-handle, keyed alike IL0333, standard nut, chrome

- With or without cylinder
- 18mm lock housing
- IP65 / HNS on request
- Not configurable

Industrilas When access counts

## PRODUCT DESCRIPTION

90° L-handle in locking or non-locking version with universal right or left mounting when opening/closing. Supplied with nut and two keys. Protection class IP65/NEMA4.

Please note that rule is ordered separately. Choose rule with notches, three-point rule or hook rule.

## **TECHNICAL DATA**

| Configurable | No           |
|--------------|--------------|
| Material     | Zinc, chrome |