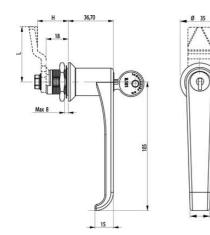

## **QUARTER-TURN 18MM L-HANDLE**

261559 L-handle, keyed alike IL101, earthing nut, black

- With or without cylinder
- 18mm lock housing
- IP65 / HNS on request
- Not configurable

## PRODUCT DESCRIPTION

90° L-handle in locking or non-locking version with universal right or left mounting when opening/closing. Supplied with nut and two keys. Protection class IP65/NEMA4.

Please note that rule is ordered separately. Choose rule with notches, three-point rule or hook rule.