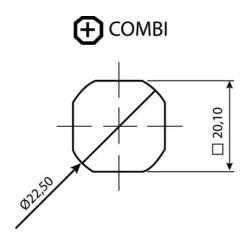

**OEM Automatic Ltd** Address: Whiteacres, Whetstone Leicester, LE8 6ZG 0116 284 9900 | Orders@oem.co.uk | www.oem.co.uk

## **QUARTER-TURN 18MM L-HANDLE**

261559 L-handle, keyed alike IL101, earthing nut, black



- With or without cylinder
- 18mm lock housing
- IP65 / HNS on request
- Not configurable



## PRODUCT DESCRIPTION

90° L-handle in locking or non-locking version with universal right or left mounting when opening/closing. Supplied with nut and two keys. Protection class IP65/NEMA4.

Please note that rule is ordered separately. Choose rule with notches, three-point rule or hook rule.

\* Master key system upon request.

## **TECHNICAL DATA**

## Configurable

No

Material

Zinc, black powder coated