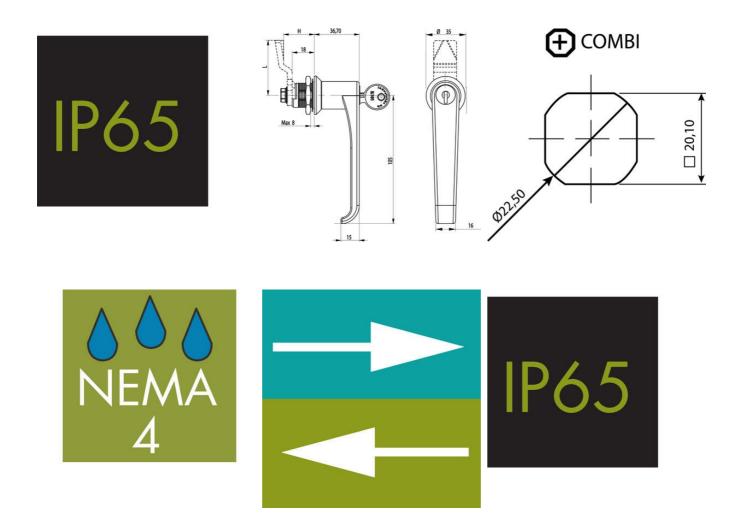

## **QUARTER-TURN 18MM L-HANDLE**

261559 L-handle, keyed alike IL101, earthing nut, black

- With or without cylinder
- 18mm lock housing
- IP65 / HNS on request
- Not configurable

## PRODUCT DESCRIPTION

90° L-handle in locking or non-locking version with universal right or left mounting when opening/closing. Supplied with nut and two keys. Protection class IP65/NEMA4.

Please note that rule is ordered separately. Choose rule with notches, three-point rule or hook rule.

\* Master key system upon request.