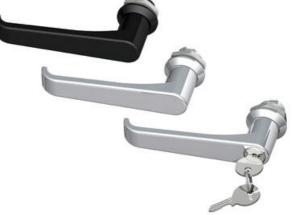

## **QUARTER-TURN 18MM L-HANDLE**

261559 L-handle, keyed alike IL101, earthing nut, black

- With or without cylinder
- 18mm lock housing
- IP65 / HNS on request
- Not configurable

## PRODUCT DESCRIPTION

90° L-handle in locking or non-locking version with universal right or left mounting when opening/closing. Supplied with nut and two keys. Protection class IP65/NEMA4.

Please note that rule is ordered separately. Choose rule with notches, three-point rule or hook rule.