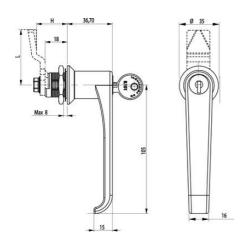

## **QUARTER-TURN 18MM L-HANDLE**

261359

L-handle, keyed alike IL101, earthing nut, chrome

- With or without cylinder
- 18mm lock housing
- IP65 / HNS on request
- Not configurable

Industrilas When access counts

## PRODUCT DESCRIPTION

90° L-handle in locking or non-locking version with universal right or left mounting when opening/closing. Supplied with nut and two keys. Protection class IP65/NEMA4.

Please note that rule is ordered separately. Choose rule with notches, three-point rule or hook rule.

## **TECHNICAL DATA**

| Configurable | No           |
|--------------|--------------|
| Material     | Zinc, chrome |