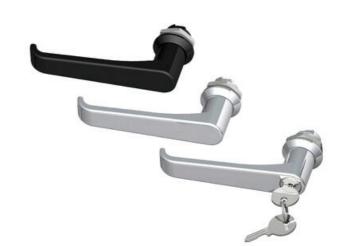

## **QUARTER-TURN 18MM L-HANDLE**

261359

L-handle, keyed alike IL101, earthing nut, chrome

- With or without cylinder
- 18mm lock housing
- IP65 / HNS on request
- Not configurable

Industrilas When access counts

## PRODUCT DESCRIPTION

90° L-handle in locking or non-locking version with universal right or left mounting when opening/closing. Supplied with nut and two keys. Protection class IP65/NEMA4.

Please note that rule is ordered separately. Choose rule with notches, three-point rule or hook rule.