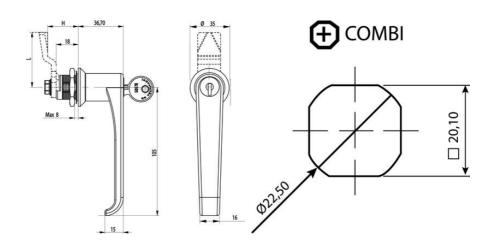

## **QUARTER-TURN 18MM L-HANDLE**

261359

L-handle, keyed alike IL101, earthing nut, chrome

- With or without cylinder
- 18mm lock housing
- IP65 / HNS on request
- Not configurable

Industrilas When access counts

## PRODUCT DESCRIPTION

90° L-handle in locking or non-locking version with universal right or left mounting when opening/closing. Supplied with nut and two keys. Protection class IP65/NEMA4.

Please note that rule is ordered separately. Choose rule with notches, three-point rule or hook rule.

## **TECHNICAL DATA**

| Configurable | No           |
|--------------|--------------|
| Material     | Zinc, chrome |