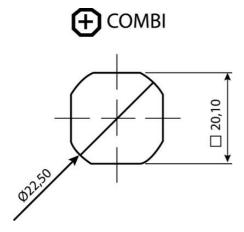

## **QUARTER-TURN 18MM L-HANDLE**

261359

L-handle, keyed alike IL101, earthing nut, chrome

- With or without cylinder
- 18mm lock housing
- IP65 / HNS on request
- Not configurable

Industrilas When access counts

## PRODUCT DESCRIPTION

90° L-handle in locking or non-locking version with universal right or left mounting when opening/closing. Supplied with nut and two keys. Protection class IP65/NEMA4.

Please note that rule is ordered separately. Choose rule with notches, three-point rule or hook rule.