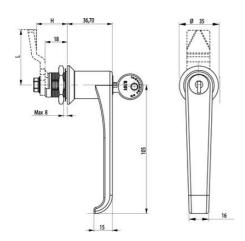

## **QUARTER-TURN 18MM L-HANDLE**

261358

L-handle, keyed alike IL101, standard nut, chrome

- With or without cylinder
- 18mm lock housing
- IP65 / HNS on request
- Not configurable

Industrilas When access counts

## PRODUCT DESCRIPTION

90° L-handle in locking or non-locking version with universal right or left mounting when opening/closing. Supplied with nut and two keys. Protection class IP65/NEMA4.

Please note that rule is ordered separately. Choose rule with notches, three-point rule or hook rule.

## **TECHNICAL DATA**

| Configurable | No           |
|--------------|--------------|
| Material     | Zinc, chrome |