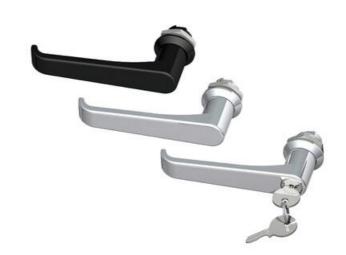

## **QUARTER-TURN 18MM L-HANDLE**

261358

L-handle, keyed alike IL101, standard nut, chrome

- With or without cylinder
- 18mm lock housing
- IP65 / HNS on request
- Not configurable

Industrilas When access counts

## PRODUCT DESCRIPTION

90° L-handle in locking or non-locking version with universal right or left mounting when opening/closing. Supplied with nut and two keys. Protection class IP65/NEMA4.

Please note that rule is ordered separately. Choose rule with notches, three-point rule or hook rule.