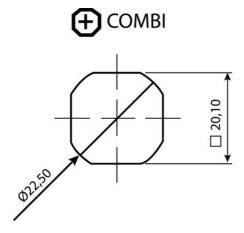

## **QUARTER-TURN 18MM L-HANDLE**

261358

L-handle, keyed alike IL101, standard nut, chrome

- With or without cylinder
- 18mm lock housing
- IP65 / HNS on request
- Not configurable

Industrilas When access counts

## PRODUCT DESCRIPTION

90° L-handle in locking or non-locking version with universal right or left mounting when opening/closing. Supplied with nut and two keys. Protection class IP65/NEMA4.

Please note that rule is ordered separately. Choose rule with notches, three-point rule or hook rule.