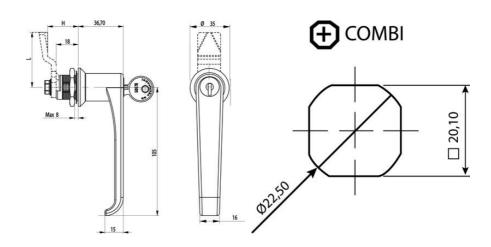

## **QUARTER-TURN 18MM L-HANDLE**

261358

L-handle, keyed alike IL101, standard nut, chrome

- With or without cylinder
- 18mm lock housing
- IP65 / HNS on request
- Not configurable

Industrilas When access counts

## PRODUCT DESCRIPTION

90° L-handle in locking or non-locking version with universal right or left mounting when opening/closing. Supplied with nut and two keys. Protection class IP65/NEMA4.

Please note that rule is ordered separately. Choose rule with notches, three-point rule or hook rule.

## **TECHNICAL DATA**

| Configurable | No           |
|--------------|--------------|
| Material     | Zinc, chrome |